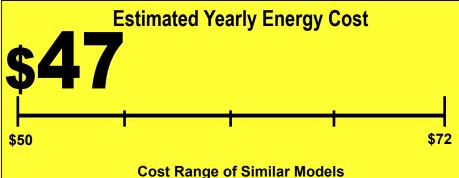

U.S. Government Federal Law prohibits removal of this label before consumer purchase. Without Reverse Cycle Model LW6015ER With Louvered Sides Capacity: 6,000 BTUs

The estimated yearly energy cost of this model was not available when the range was published.

## Your cost will depend on your utility rates and use.

- Cost range based only on models of similar capacity without reverse cycle and with louvered sides.
- Estimated annual energy cost is based on a national average electricity cost of 12 cents per kWh and a seasonal use of 8 hours a day over a 3 month period.
- For more information, visit www.ftc.gov/energy.