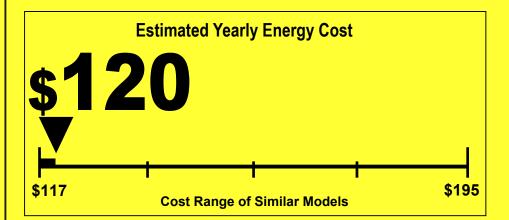

## ENERGYGUDE

Room Air Conditioner
Without Reverse Cycle
With Louvered Sides

Model LW1515ER
Capacity: 15,000 BTUs

11.2

**Energy Efficiency Ratio** 

## Your cost will depend on your utility rates and use.

- Cost range based only on models of similar capacity without reverse cycle and with louvered sides.
- Estimated annual energy cost is based on a national average electricity cost of 12 cents per kWh and a seasonal use of 8 hours a day over a 3 month period.
- For more information, visit www.ftc.gov/energy.