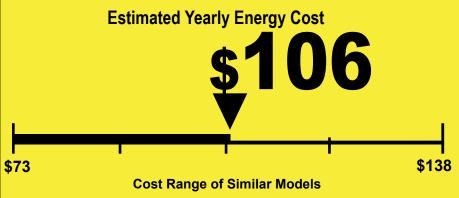

U.S. Government

Federal Law prohibits removal of this label before consumer purchase.

Room Air Conditioner
Without Reverse Cycle
Without Louvered Sides

Estimated Yearly Energy Cost

**9.8**Energy Efficiency Ratio

## Your cost will depend on your utility rates and use.

- Cost range based only on models of similar capacity without reverse cycle and without louvered sides.
- Estimated annual energy cost is based on a national average electricity cost of 12 cents per kWh and a seasonal use of 8 hours a day over a 3 month period.
- For more information, visit www.ftc.gov/energy.