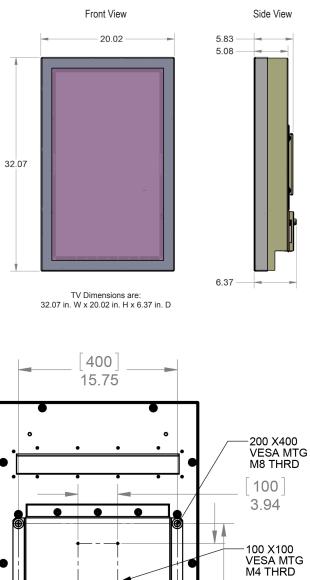

| LCD Screen                                        | 31.5-inch diagonal Color Active Matrix TFT LED LCD                                                        |
|---------------------------------------------------|-----------------------------------------------------------------------------------------------------------|
| Resolution                                        | 1920 x 1080, Full HD 1080p                                                                                |
| Frame Rate                                        | 60 Hz                                                                                                     |
| Aspect Ratio                                      | 16:9                                                                                                      |
| Contrast Ratio                                    | 1400:1                                                                                                    |
|                                                   | 178° x 178°                                                                                               |
| H/V Viewing Angle                                 | 6.0 milliseconds                                                                                          |
| Response Time                                     |                                                                                                           |
| TV formats                                        | 1080p, 1080i, 720p, 720i, 480i, 480p                                                                      |
| Input Connectors:                                 |                                                                                                           |
| RF                                                | Antenna/CATV (NTSC/ATSC/QAM)                                                                              |
| HDMI                                              | HDMI Input x2                                                                                             |
| Video Composite                                   | S-Video x1 and Composite Video x1, L/R Audio Inputs x1                                                    |
| Video Component                                   | YCbCr/YPbPr x2 and audio L/R channels x2                                                                  |
| РС                                                | 15-pin D-sub VGA plus Stereo Audio                                                                        |
| Control Set                                       | RS232 Serial, Discrete IR, Concealed IR Window                                                            |
| Audio Out                                         | SPDIF Audio (fixed)<br>Analog 1/8" Headphone Jack (variable)                                              |
| Speakers                                          | 10-watt x 2 channel water resistant detachable speaker<br>module (Optional)                               |
| Exterior                                          | Powder-coated aluminum                                                                                    |
| Input Power                                       | 100-240 VAC, 50-60 Hz 2.0A Max (0.5 A @ 120 V)                                                            |
| Operating Temp.                                   | -40° to 122° F. (-40° to 50° C.)*                                                                         |
| Non-op. Temp.<br>(Off-mode with<br>power applied) | -40° to 140° F. (-40° to 60° C.)<br>The non-operating temperature feature requires power to be<br>applied |
| Accessories Included                              | Weather-proof Remote Control                                                                              |
| TV Dimensions                                     | 20.02"W x 32.07" H (34.17" H with oprtional speaker module) x 6.37" D                                     |
| TV Weight                                         | 41.0 lbs., 45.0 lbs. with optional speaker module                                                         |
| Residential Warranty                              | Two-year, in-factory, parts and labor                                                                     |
| Commercial Warranty                               | Two-year, in-factory, parts and labor                                                                     |
| Mount Patterns                                    | 200mm x 400mm, 100mm x 100mm                                                                              |