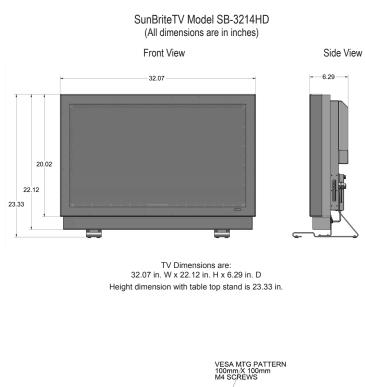

| LCD Screen                                        | 31.5-inch diagonal Color Active Matrix TFT LED LCD                                                        |
|---------------------------------------------------|-----------------------------------------------------------------------------------------------------------|
| Resolution                                        | 1920 x 1080, Full HD 1080p                                                                                |
| Frame Rate                                        | 60hz                                                                                                      |
| Aspect Ratio                                      | 16:9                                                                                                      |
| Contrast Ratio                                    | 1400:1                                                                                                    |
| H/V Viewing Angle                                 | 178° x 178°                                                                                               |
| Response Time                                     | 6.0 milliseconds                                                                                          |
| TV formats                                        | 1080p, 1080i, 720p, 720i, 480p, 480i                                                                      |
| Input Connectors:                                 |                                                                                                           |
| RF                                                | Antenna/CATV (NTSC/ATSC/QAM)                                                                              |
| HDMI                                              | HDMI Input x2                                                                                             |
| Video Composite                                   | S-Video x1 and Composite Video x1, L/R Audio Inputs x1                                                    |
| Video Component                                   | YCbCr/YPbPr x2 and audio L/R channels x2                                                                  |
| PC                                                | 15-pin D-sub VGA plus Stereo Audio                                                                        |
| Control Set                                       | RS232 Serial, Discrete IR, Concealed IR Window                                                            |
| Audio Out                                         | Digital SPDIF Audio (fixed)<br>Analog 1/8″ Headphone Jack (variable)                                      |
| Speakers                                          | 10-watt x 2 channel water resistant detachable speaker module                                             |
| Exterior                                          | Powder-coated aluminum                                                                                    |
| Input Power                                       | 100-240 VAC, 50-60 Hz 2.0A Max (0.5 A @ 120 V)                                                            |
| Operating Temp.                                   | -40° to 122° F. (-40° to 50° C.)*                                                                         |
| Non-op. Temp.<br>(Off-mode with<br>power applied) | -40° to 140° F. (-40° to 60° C.)<br>The non-operating temperature feature requires power to be<br>applied |
| Accessories Included                              | Weather-proof Remote Control                                                                              |
| TV Dimensions                                     | 32.07" W x 20.12" H (22.12" H with speaker module) x 6.29" D                                              |
| TV Weight                                         | 41.0 lbs. 45.0 lbs. with speaker module                                                                   |
| Residential Warranty                              | Two-year, in-factory, parts and labor                                                                     |
| Commercial Warranty                               | Two-year, in-factory, parts and labor                                                                     |
| Mount Pattern                                     | 100mm x 100mm                                                                                             |