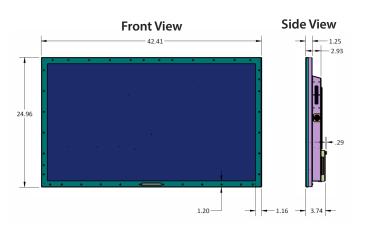

## **SunBriteTV Model SB-4670HD**

| LCD Screen           | 46-inch Diagonal Color Active Matrix TFT LED LCD                     |
|----------------------|----------------------------------------------------------------------|
| Resolution           | 1920 x 1080, Full HD 1080p                                           |
| Aspect Ratio         | 16:9                                                                 |
| Contrast Ratio       | 4000:1                                                               |
| Frame Rate           | 60hz                                                                 |
| Viewing Angle        | 178° x 178°                                                          |
| Response Time        | 6.5 milliseconds                                                     |
| TV formats           | 1080p, 1080i, 720p, 720i, 480p, 480i                                 |
| Input Connectors:    |                                                                      |
| RF                   | Antenna/CATV (ATSC/QAM/NTSC) x1                                      |
| НДМІ                 | HDMI™ Input x2                                                       |
| Video Composite      | S-Video x1 and Composite Video x1, L/R Audio Inputs x1               |
| Video Component      | YPbPr plus Stereo Audio x2                                           |
| PC                   | 15-pin D-sub VGA plus Stereo Audio                                   |
| Control Set          | RS232 Serial, Discrete IR Control, Concealed IR Window               |
| Audio Out            | Digital SPDIF audio (Fixed)<br>Analog 1/8" headphone jack (variable) |
| Speakers             | 20-Watt Built-in Speakers                                            |
| Exterior             | Powder coated aluminum                                               |
| Colors               | Black, Silver and White                                              |
| Input Power          | 100-240 VAC, 50-60 Hz 2.8 A Max (80 watts/.7a@120v)                  |
| Operating Temp.      | -24° to 122° F. (-31° to 50° C.)                                     |
| Non-op. Temp.        | -24° to 140° F. (-31° to 60° C.)                                     |
| Accessories Included | Weatherproof remote control, outdoor dust cover                      |
| TV Dimensions        | 42.41in W x 25in H x 3.74in D                                        |
| Weight               | 47.0 lbs                                                             |
| Residential Warranty | Two-year, parts and labor                                            |
| Commercial Warranty  | Two-year, parts and labor                                            |
| Mount Pattern        | 400mm x 200mm                                                        |
|                      |                                                                      |

All measurements are in inches, except those in [] are [metric]

07.11.14

Specifications are subject to change.