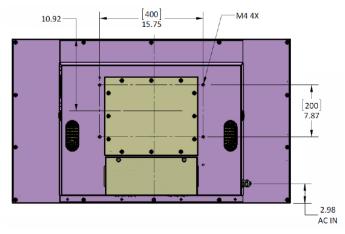

## **SunBriteTV Model SB-4670HD**

| LCD Screen           | 46-inch Diagonal Color Active Matrix TFT LED LCD                     |
|----------------------|----------------------------------------------------------------------|
| Resolution           | 1920 x 1080, Full HD 1080p                                           |
| Aspect Ratio         | 16:9                                                                 |
| Contrast Ratio       | 4000:1                                                               |
| Frame Rate           | 60hz                                                                 |
| Viewing Angle        | 178° x 178°                                                          |
| Response Time        | 6.5 milliseconds                                                     |
| TV formats           | 1080p, 1080i, 720p, 720i, 480p, 480i                                 |
| Input Connectors:    |                                                                      |
| RF                   | Antenna/CATV (ATSC/QAM/NTSC) x1                                      |
| НДМІ                 | HDMI™ Input x2                                                       |
| Video Composite      | S-Video x1 and Composite Video x1, L/R Audio Inputs x1               |
| Video Component      | YPbPr plus Stereo Audio x2                                           |
| PC                   | 15-pin D-sub VGA plus Stereo Audio                                   |
| Control Set          | RS232 Serial, Discrete IR Control, Concealed IR Window               |
| Audio Out            | Digital SPDIF audio (Fixed)<br>Analog 1/8" headphone jack (variable) |
| Speakers             | 20-Watt Built-in Speakers                                            |
| Exterior             | Powder coated aluminum                                               |
| Colors               | Black, Silver and White                                              |
| Input Power          | 100-240 VAC, 50-60 Hz 2.8 A Max (80 watts/.7a@120v)                  |
| Operating Temp.      | -24° to 122° F. (-31° to 50° C.)                                     |
| Non-op. Temp.        | -24° to 140° F. (-31° to 60° C.)                                     |
| Accessories Included | Weatherproof remote control, outdoor dust cover                      |
| TV Dimensions        | 42.41in W x 25in H x 3.74in D                                        |
| Weight               | 47.0 lbs                                                             |
| Residential Warranty | Two-year, parts and labor                                            |
| Commercial Warranty  | Two-year, parts and labor                                            |
| Mount Pattern        | 400mm x 200mm                                                        |
|                      |                                                                      |

All measurements are in inches, except those in [] are [metric]

07.11.14

Specifications are subject to change.