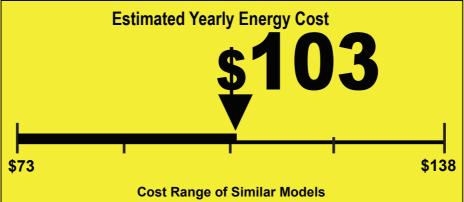

Estimated Yearly Energy Cost

**9\_8**Energy Efficiency Ratio

## Your cost will depend on your utility rates and use.

- Cost range based only on models of similar capacity without reverse cycle and without louvered sides.
- Estimated annual energy cost is based on a national average electricity cost of 12 cents per kWh and a seasonal use of 8 hours a day over a 3 month period.
- For more information, visit www.ftc.gov/energy.