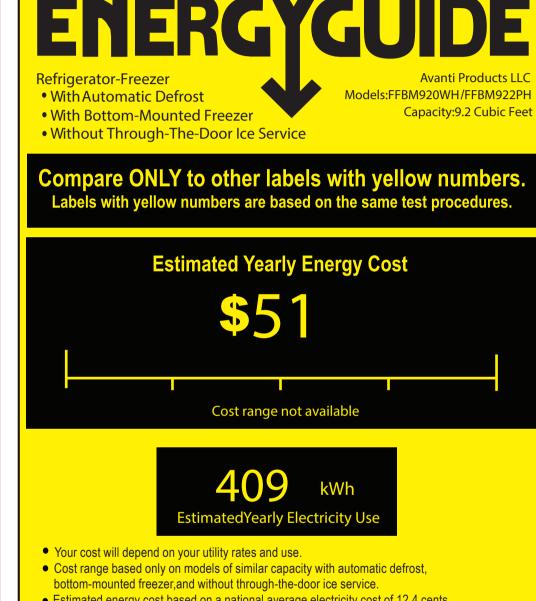

• Estimated energy cost based on a national average electricity cost of 12.4 cents

ftc.gov/energy

140