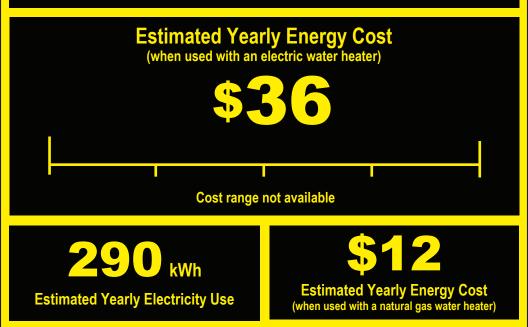

## • Your cost will depend on your utility rates and use.

- Cost range based only on similar capacity models.
- Estimated operating cost based on six wash loads a week and a national average electricity cost of 12.4 cents per kWh and natural gas cost of \$1.128 per therm.