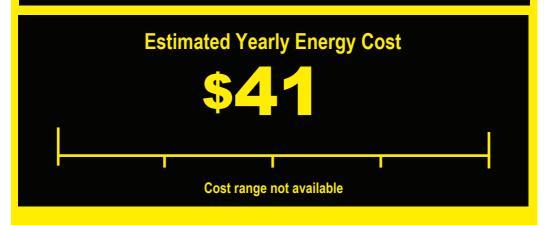

Avanti Products Model:FF990WD/FF993PD Capacity: 9.9 Cubic Feet

Compare ONLY to other labels with yellow numbers. Labels with yellow numbers are based on the same test procedures.

ftc.gov/energy

- Your cost will depend on your utility rates and use.
- Cost range based only on models of similar capacity automatic defrost, with top-mounted freezer and without an automatic icemaker.
- Estimated energy cost based on a national electricity cost of 12.4 cents per kWh.