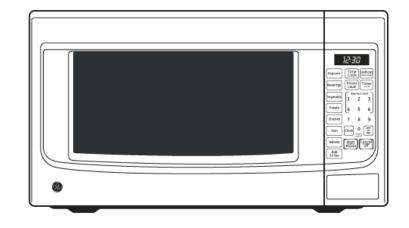

## JES1451DS GE® 1.4 Cu. Ft. Countertop Microwave Oven

Dimensions and Installation Information (in inches)

| Exterior Dimensions* (in inches) |                            |
|----------------------------------|----------------------------|
| W×H×D                            | 14-11/16 × 10-3/4 × 15-5/8 |

\*Height includes feet. Depth does not include handle.

This unit designed to be placed on countertop.

For answers to your Monogram,<sup>®</sup> GE Profile<sup>™</sup> or GE<sup>®</sup> appliance questions, visit our website at geappliances.com or call GE Answer Center<sup>®</sup> service, 800.626.2000.