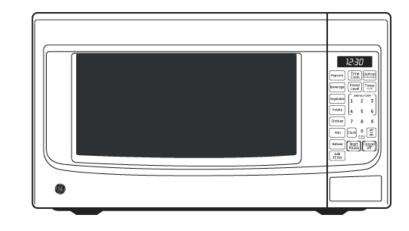

## JES1451DS GE® 1.4 Cu. Ft. Countertop Microwave Oven

Dimensions and Installation Information (in inches)

| Exterior Dimensions* (in inches) |                            |
|----------------------------------|----------------------------|
| W×H×D                            | 14-11/16 × 10-3/4 × 15-5/8 |

\*Height includes feet. Depth does not include handle.

This unit designed to be placed on countertop.

For answers to your Monogram,<sup>®</sup> GE Profile<sup>™</sup> or GE<sup>®</sup> appliance questions, visit our website at geappliances.com or call GE Answer Center<sup>®</sup> service, 800.626.2000.