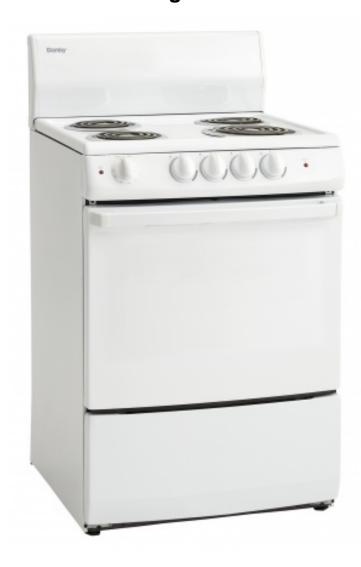

# 24" Electric Range ~ DER242W

#### **Features**

- Compact 24" wide electric range with a 3.0 cu. ft. oven capacity
- One 8" coil element (2,100W) for quick boiling and three 6" coil elements (1,250W)
- Easy clean, lift-up enamel cooktop with four removable chrome drip bowls
- Powerful waist-high broiler with 2,400W of cooking power
- · Front mount push and turn safety knobs
- Oven temperature range of 250°F-500°F
- Hot surface indicator lights let you know when the oven and/or cooktop are on
- Generous backsplash with digital clock and timer
- Two oven racks with four adjustable positions and safety stops for optimal cooking
- Four adjustable legs for a custom fit to the height of your counter
- Three piece broiler pan included
- · Manual clean range