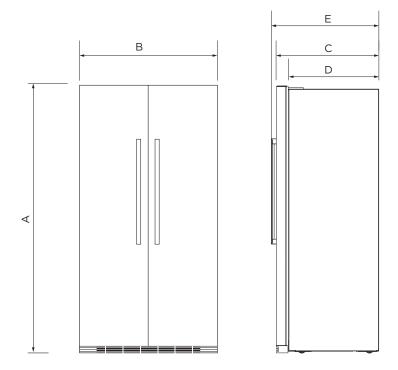

## REFRIGERATION PRODUCT DIMENSIONS RX215UJX1

| PRODUCT DIMENSIONS |                                                          | RX215    |      |
|--------------------|----------------------------------------------------------|----------|------|
|                    |                                                          | inches   | mm   |
| A                  | Overall height of product                                | 70″      | 1780 |
| В                  | Overall width of product                                 | 35 5/8″  | 905  |
| C                  | Overall depth of product (without cabinet door)          | 23 1/2"  | 597  |
| D                  | Overall depth of product (without handles)               | 26 7/16″ | 671  |
| E                  | Overall depth of product (with cabinet door and handles) | 29       | 737  |