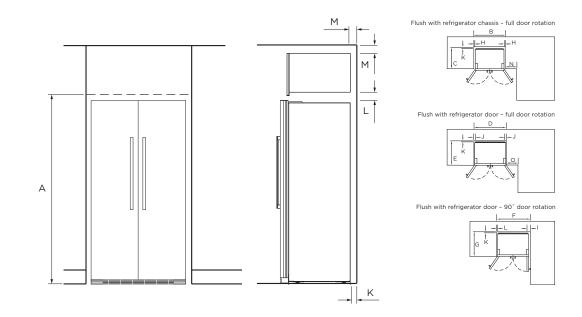

## REFRIGERATION CABINETRY DIMENSIONS

RX215UJX1

| CABINETRY DIMENSIONS<br>(INCLUDING MINIMUM AIR CLEARANCES)       |                                   | RX215 |  |
|------------------------------------------------------------------|-----------------------------------|-------|--|
|                                                                  | inches                            | mm    |  |
| A Inside height                                                  | 70 1/2"                           | 1791  |  |
| Flush with refrigerator chassis – full door rotation             |                                   |       |  |
| B Inside width                                                   | 36"                               | 915   |  |
| C Inside depth                                                   | 24 1/2"                           | 622   |  |
| Flush with refrigerator door – full door rotation                |                                   |       |  |
| D Inside width                                                   | 46 1/4"                           | 1175  |  |
| E Inside depth flush to flat door                                | 27 3/8″                           | 696   |  |
| Flush with refrigerator door – 90° door rotation                 |                                   |       |  |
| F Inside width                                                   | 44 1/2"                           | 1130  |  |
| G Inside depth flush to flat door                                | 27 3/8"                           | 696   |  |
| Minimum clearances                                               |                                   |       |  |
| H Side clearance                                                 | 3/16″                             | 5     |  |
| I Side clearance – hinge side flush with door – 90° rotation     | 4 °/ <sub>16</sub> "              | 115   |  |
| J Side clearance – hinge side flush with door – full rotation    | 5 <sup>5</sup> / <sub>16</sub> "  | 135   |  |
| K Rear clearance (incl. rear compartment cover)                  | 1                                 | 25    |  |
| L Top clearance                                                  | ] 3/4"                            | 44.5  |  |
| M Vent                                                           | 2                                 | 50    |  |
| N Door clearance – hinge side flush with chassis – full rotation | 16 <sup>5</sup> / <sub>16</sub> " | 415   |  |
| O Door clearance – hinge side flush door – full rotation         | 111/4"                            | 285   |  |