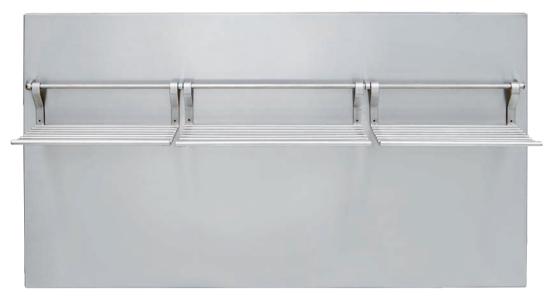

## indooraccessories

BGS-3048 48" Backguard (as shown)

Stainless steel back guards are the perfect solution to finish off your kitchen design. Available for ranges (Models BGS) and professional cooktops (Models BGC).