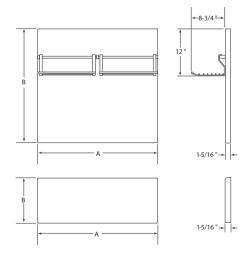

| Models                            |          | А       | В       | Rack<br>(13-5/8")<br>QTY. | Rack<br>(16-5/8")<br>QTY. |
|-----------------------------------|----------|---------|---------|---------------------------|---------------------------|
| Range<br>Models                   | BGS-1230 | 29-7/8" | 10-1/8" | _                         | -                         |
|                                   | BGS-3030 | 29-7/8" | 28-1/8" | 2                         | _                         |
|                                   | BGS-1236 | 35-7/8" | 10-1/8" | _                         | _                         |
|                                   | BGS-3036 | 35-7/8" | 28-1/8" | _                         | 2                         |
|                                   | BGS-1248 | 47-7/8" | 10-1/8" | _                         | _                         |
|                                   | BGS-3048 | 47-7/8" | 28-1/8" | 2                         | 1                         |
| Professional<br>Cooktop<br>Models | BGC-1236 | 35-7/8" | 12"     | —                         | —                         |
|                                   | BGC-3036 | 35-7/8" | 30"     | _                         | 2                         |
|                                   | BGC-1248 | 47-7/8" | 12"     | —                         | —                         |
|                                   | BGC-3048 | 47-7/8" | 30"     | 2                         | 1                         |