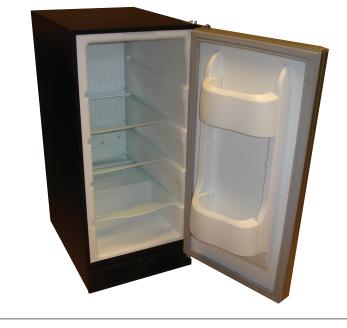

## Refrigerator Features

15" cabinet width

Capacity for 49, 12 oz. bottles or 88, 12 oz. cans.

Two adjustable in-door storage shelves.

Three adjustable tempered glass shelves for versatility.

Adjustable temperature control.

Field reversible door.

Accepts locally supplied custom wood front.

Automatic defrost.

Adjustable leveling legs.

Perfect match with Scotsman Ice Machine or Wine Storage Unit..