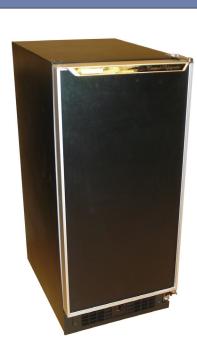

## Refrigerator Features

15" cabinet width

Capacity for 49, 12 oz. bottles or 88, 12 oz. cans.

Two adjustable in-door storage shelves.

Three adjustable tempered glass shelves for versatility.

Adjustable temperature control.

Field reversible door.

Accepts locally supplied custom wood front.

Automatic defrost.

Adjustable leveling legs.

Perfect match with Scotsman Ice Machine or Wine Storage Unit..