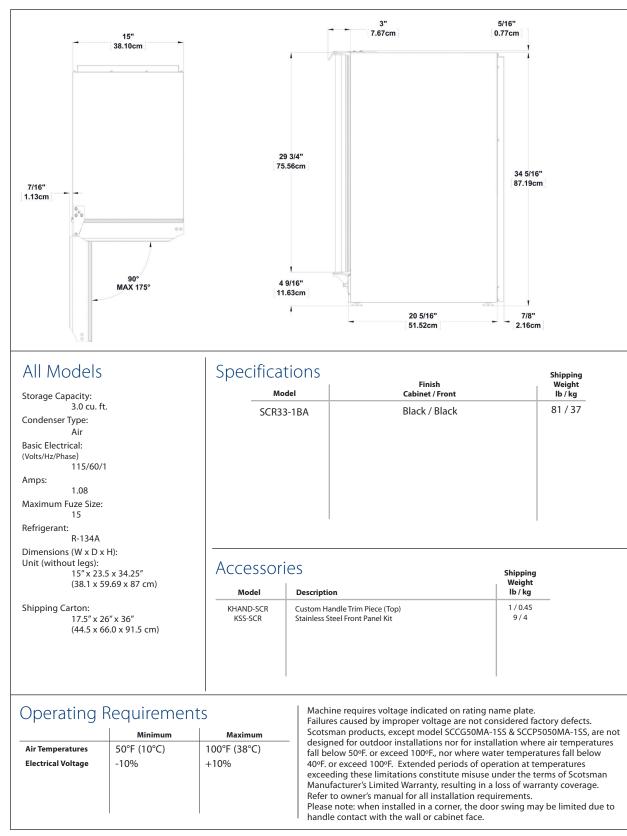

## Refrigerator Features

15" cabinet width

Capacity for 49, 12 oz. bottles or 88, 12 oz. cans.

Two adjustable in-door storage shelves.

Three adjustable tempered glass shelves for versatility.

Adjustable temperature control.

Field reversible door.

Accepts locally supplied custom wood front.

Automatic defrost.

Adjustable leveling legs.

Perfect match with Scotsman Ice Machine or Wine Storage Unit..

## Warranty

1 years parts and labor on all components. 5 years parts on the compressor only.

Warranty valid in North America.