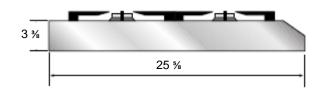

## 36" Professional Gas Cook Top

|                   | Specifications              |                       |
|-------------------|-----------------------------|-----------------------|
|                   | Model Number                | UHP965FD              |
| General Features  | Size                        | 36"                   |
|                   | Fuel Type                   | Gas                   |
|                   | Electronic Ignition         | Yes                   |
|                   | Control Knobs               | Stainless Steel       |
|                   | Color                       | Stainless Steel       |
|                   | Liquid Propane (LP)         | Kit Included          |
|                   | Power Requirements          | 120 Volt 60Hz. 10 Amp |
| Cook Top Features | Burners                     | 5                     |
|                   | Triple Ring Burner (1)      | 15,500 BTU            |
|                   | Rapid (2)                   | 10,500 BTU            |
|                   | Center – Griddle            | 10,500 BTU            |
|                   | Semi-Rapid (1)              | 7,000 BTU             |
|                   | Flame Failure Safety Device | Yes                   |
|                   | Cast Iron Grates            | Yes                   |
| Dimensions        | Overall                     |                       |
|                   | Width (in)                  | 35 ⅓                  |
|                   | Depth (in)                  | 25 %                  |
|                   | Height (in)                 | 3 3/8                 |
|                   | Weight (lbs.)               | 80 lbs.               |