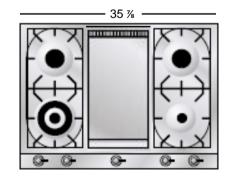

## 36" Professional Gas Cook Top

|                   | Specifications              |                       |
|-------------------|-----------------------------|-----------------------|
|                   | Model Number                | UHP965FD              |
| General Features  | Size                        | 36"                   |
|                   | Fuel Type                   | Gas                   |
|                   | Electronic Ignition         | Yes                   |
|                   | Control Knobs               | Stainless Steel       |
|                   | Color                       | Stainless Steel       |
|                   | Liquid Propane (LP)         | Kit Included          |
|                   | Power Requirements          | 120 Volt 60Hz. 10 Amp |
| Cook Top Features | Burners                     | 5                     |
|                   | Triple Ring Burner (1)      | 15,500 BTU            |
|                   | Rapid (2)                   | 10,500 BTU            |
|                   | Center – Griddle            | 10,500 BTU            |
|                   | Semi-Rapid (1)              | 7,000 BTU             |
|                   | Flame Failure Safety Device | Yes                   |
|                   | Cast Iron Grates            | Yes                   |
| Dimensions        | Overall                     |                       |
|                   | Width (in)                  | 35 ⅓                  |
|                   | Depth (in)                  | 25 %                  |
|                   | Height (in)                 | 3 3/8                 |
|                   | Weight (lbs.)               | 80 lbs.               |