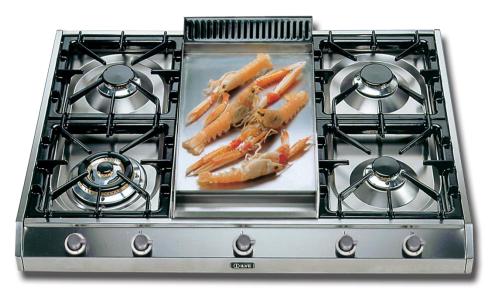

## 36" Professional Gas Cook Top

|                   | Specifications              |                       |
|-------------------|-----------------------------|-----------------------|
|                   | Model Number                | UHP965FD              |
| General Features  | Size                        | 36"                   |
|                   | Fuel Type                   | Gas                   |
|                   | Electronic Ignition         | Yes                   |
|                   | Control Knobs               | Stainless Steel       |
|                   | Color                       | Stainless Steel       |
|                   | Liquid Propane (LP)         | Kit Included          |
|                   | Power Requirements          | 120 Volt 60Hz. 10 Amp |
| Cook Top Features | Burners                     | 5                     |
|                   | Triple Ring Burner (1)      | 15,500 BTU            |
|                   | Rapid (2)                   | 10,500 BTU            |
|                   | Center – Griddle            | 10,500 BTU            |
|                   | Semi-Rapid (1)              | 7,000 BTU             |
|                   | Flame Failure Safety Device | Yes                   |
|                   | Cast Iron Grates            | Yes                   |
| Dimensions        | Overall                     |                       |
|                   | Width (in)                  | 35 ⅓                  |
|                   | Depth (in)                  | 25 %                  |
|                   | Height (in)                 | 3 3/8                 |
|                   | Weight (lbs.)               | 80 lbs.               |

## **Cooktop Options**

- Stainless Steel Griddle (included)
- Wok
- Cutting Board
- Steam Cooking 2 SS Compartments
- Bain Marie 3 SS Compartments
- Cast Iron Small Steak Pans Flat or Ribbed
- Griddle Top Cover Tepanyaki Cooking

- ➤ High Efficiency Brass Burners
- > Dual triple ring burner
- > Stainless Steel Griddle
- > Flame Sensor Safety Device
- > Large cooking surface and deep spill trays
- Angled precision burner controls, each with position accurate control
- One Touch automatic electronic ignition
- > Easy clean removable grates and burners
- Cast Iron Heavy Duty grates and burner caps