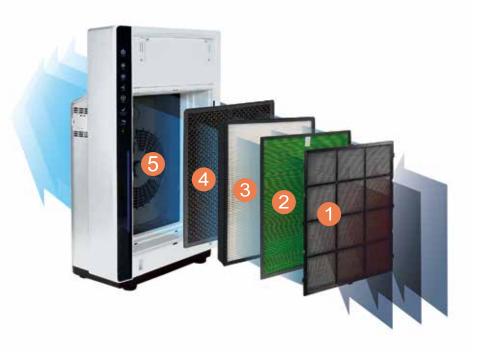

#### **5 Filters For Superior Air Filtration**

#### 1. Antibacterial Pre-filter

Washable filter removes large particles: larger dust, human hair, pet hair and pet dander.

#### 2. Antibacterial/Antifungal Multi-filter

Effectively filters out smaller particles: dust, pollen, mold spores and allergens, while preventing bacteria and fungi.

#### 3. High Performance HEPA filter with Antibacterial Coating

HEPA filter removes 99.97% of all particles greater than 0.3 microns from the air: fine dust, pollen, mold spores, pet dander and tobacco smoke. Antibacterial coating prevents the growth of germs & mold.

#### 4. Activated Carbon Filter

The carbon filter absorbs gaseous pollutants including VOCs (volatile organic compounds), chemical vapors, and odors (pet, tobacco, cooking etc.)

#### 5. Plasma Generator

Ionized plasma field sterilizes and disinfects harmful airborne substances such as viruses and bacteria

4X THE FILTER SURFACE AREA COMPARED TO A POPULAR BRAND FOR MEDIUM SIZE ROOMS