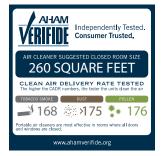

# Friedrich AP260 air purifier

Friedrich's new air purifier features a superior 5-stage filtration system that captures up to 99.97% of all particles as small as .03 microns. It effectively filters dust, pollen, mold spores, pet dander and tobacco smoke in spaces up to 260 square feet (approx. 16' x 16' room).