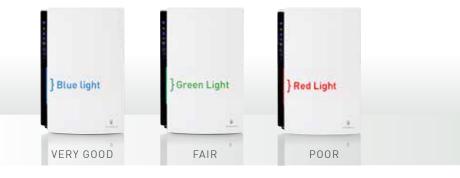

### **Air Quality Sensor**

Detects impurities in the air and adjusts the cleaning level. Light changes color to indicate air quality.