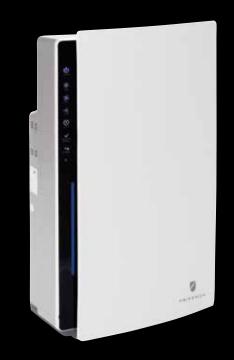

# Friedrich AP260 air purifier

Friedrich's new air purifier features a superior 5-stage filtration system that captures up to 99.97% of all particles as small as .03 microns. It effectively filters dust, pollen, mold spores, pet dander and tobacco smoke in spaces up to 260 square feet (approx. 16' x 16' room).

## Friedrich AP260 air purifier