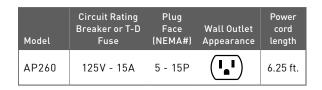

### **Replacement Filters**

Filter Kit AP260HFRK One HEPA filter, two antibacterial filters to keep indoor air clean.

| Power          | 120V                                      |
|----------------|-------------------------------------------|
| Remote control | YES                                       |
| Coverage       | 260 sq. ft.                               |
| Weight         | 18.35 lbs.                                |
| Height         | 26 3/8 inches                             |
| Width          | 15 inches                                 |
| Depth          | 9 1/2 inches                              |
| Power cord     | 6.25 ft. long                             |
| Warranty-Parts | 1 yr. any part; 2-5 yrs. functional parts |
| Warranty-Labor | 1 yr. carry in to service center          |