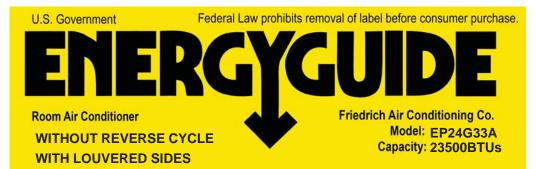

8.5 **Energy Efficiency Ratio** 

Your cost will depend on your utility rates and use.

- Cost range based only on models of similar capacity WITHOUT REVERSE CYCLE WITH LOUVERED SIDES
- Estimated energy cost based on a national average electricity cost of 12 cents per kWh and a seasonal use of 8 hours a day over a 3 month period.
- For more information, visit www.ftc.gov/energy.

## Canad'ä

Energy Efficiency Ratio | EER | Rendement énergétique

This model / Ce modele

Least energyefficient/Le moins

énconergétique

Similar models compared Model number

8.5

Louvred without reverse cycle / À lames et sans cycle

réversible 20000 - 36000 Btu/h EP24G33A

Most energyefficient/Le plus énconergétique

10

Modèles similaires comparés Numéro du modèle

Removal of this label before first retail purchase is an offense (S.C. 1992, c.36). Enlever cette étiquette avant le premier achat au détail constitue une infraction (L.C. 1992, ch. 36)