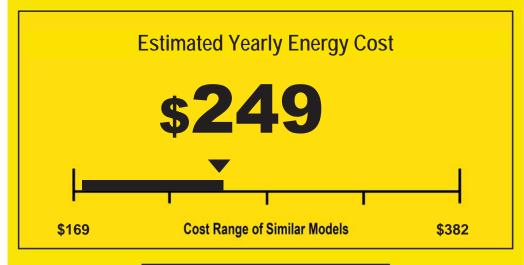

8.5 **Energy Efficiency Ratio** 

Your cost will depend on your utility rates and use.

- Cost range based only on models of similar capacity WITHOUT REVERSE CYCLE WITH LOUVERED SIDES
- Estimated energy cost based on a national average electricity cost of 12 cents per kWh and a seasonal use of 8 hours a day over a 3 month period.
- For more information, visit www.ftc.gov/energy.