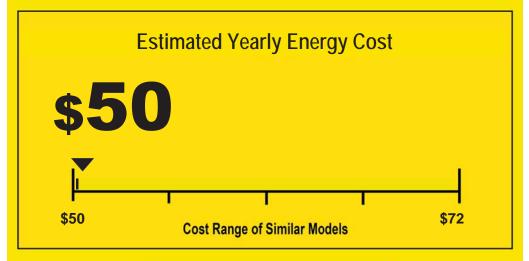

10.7 **Energy Efficiency Ratio** 

Your cost will depend on your utility rates and use.

- •Cost range based only on models of similar capacity WITHOUT REVERSE CYCLE WITH LOUVERED SIDES
- Estimated energy cost based on a national average electricity cost of 12 cents per kWh and a seasonal use of 8 hours a day over a 3 month period.
- For more information, visit www.ftc.gov/energy.