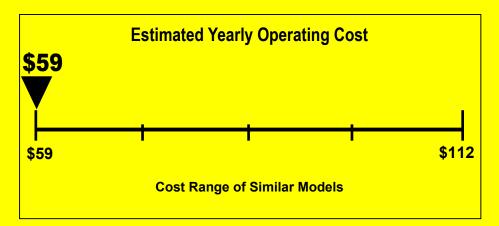

## Your cost will depend on your utility rates and use.

- Cost range based only on models of similar capacity without reverse cycle and with louvered sides.
- Estimated operating cost based on a 2007 national average electricity cost of 10.65 cents per kWh.
- For more information, visit www.ftc.gov/appliances.