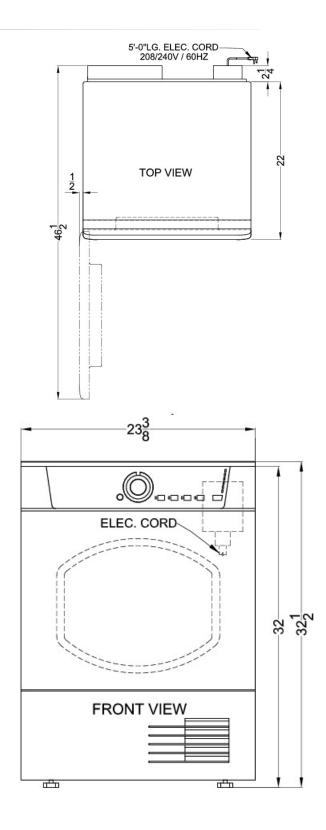

## TCL73XNAADA

32.5" x 23.5" x 24.25" (H x W x D)

24" wide ADA compliant 220V condensing dryer built by Ariston

## Specifications:

| Height                     | 32.5"          |
|----------------------------|----------------|
| Width                      | 23.5"          |
| Depth                      | 24.25"         |
| Voltage/Frequency          | 220 V AC/60 Hz |
| US Electrical Safety       | UL             |
| Canadian Electrical Safety | ULC            |
| Style                      | Front Loading  |
| Control Type               | Dial           |
| Reversible Door Swing      | true           |
| Parts/Labor Warranty       | 1 Year         |