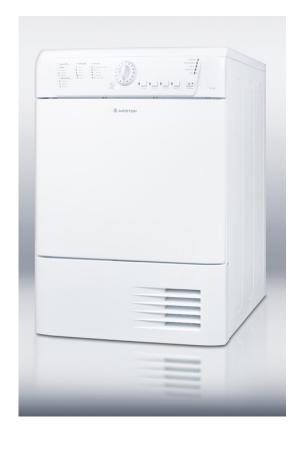

## TCL73XNAADA

32.5" x 23.5" x 24.25" (H x W x D)

24" wide ADA compliant 220V condensing dryer built by Ariston

## Highlights:

ADA compliant

32 1/2" height fits in ADA compliant settings

16 dry cycles give you plenty of options for proper fabric care

Designed and manufactured in Europe by Ariston

24" width fits easily in apartments and other small homes