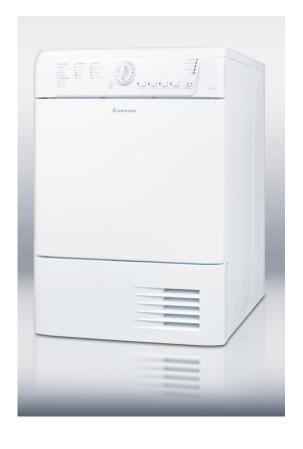

## TCL73XNA

33.25" x 23.38" x 24.25" (H x W x D)

24" wide 220V condensing dryer built by Ariston in Europe

## Highlights:

16 dry cycles give you plenty of options for proper fabric care

24" width fits easily in apartments and other small homes

Can dry up to 15 lbs. with select cycles

Matching ARWL129NA washing machine also available to create a complete laundry station

| Slim undercounter dimensions | Just under 24" wide for an easy fit                                                                                                                                            |
|------------------------------|--------------------------------------------------------------------------------------------------------------------------------------------------------------------------------|
| Front-loading design         | Ideal for easier loading                                                                                                                                                       |
| 16 dry programs              | Extra, light, and iron dry settings for cottons and permanent press; 5 cycles for timed drying; additional settings for delicates, wool, air fluff, easy iron, and cool tumble |
| Stainless steel drum         | Durable interior holds up load after load                                                                                                                                      |
| Start/pause function         | Lets you pause the dry cycle to add or remove fabric                                                                                                                           |
| Reversible door              | User reversible door swing for added placement flexibility                                                                                                                     |
| Indicator lights             | Indicator lights make it easy to know when to clean the filter or condenser                                                                                                    |
| Delay start option           | Allows you to pre-set your laundry for the ideal finish time                                                                                                                   |
| Reverse tumble mechanism     | Wrinkle reducing action for better results                                                                                                                                     |
| Matching washer available    | ARWL129NA is available for stackable or side-by-side use                                                                                                                       |
|                              |                                                                                                                                                                                |