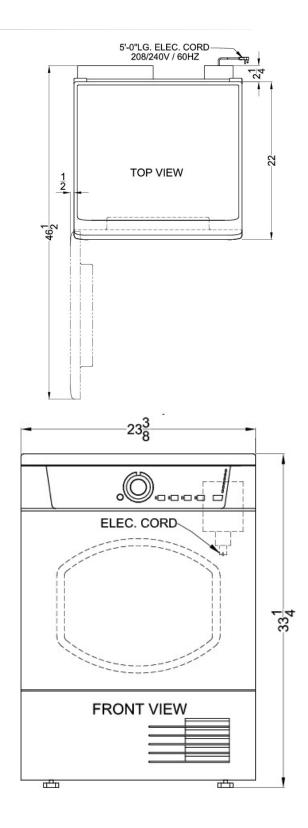

## TCL73XNA

33.25" x 23.38" x 24.25" (H x W x D)

24" wide 220V condensing dryer built by Ariston in Europe

## Specifications:

| Height                     | 33.25"         |
|----------------------------|----------------|
| Width                      | 23.38"         |
| Depth                      | 24.25"         |
| Voltage/Frequency          | 220 V AC/60 Hz |
| US Electrical Safety       | UL             |
| Canadian Electrical Safety | ULC            |
| Style                      | Front Loading  |
| Control Type               | Dial           |
| Reversible Door Swing      | true           |
| Parts/Labor Warranty       | 1 Year         |