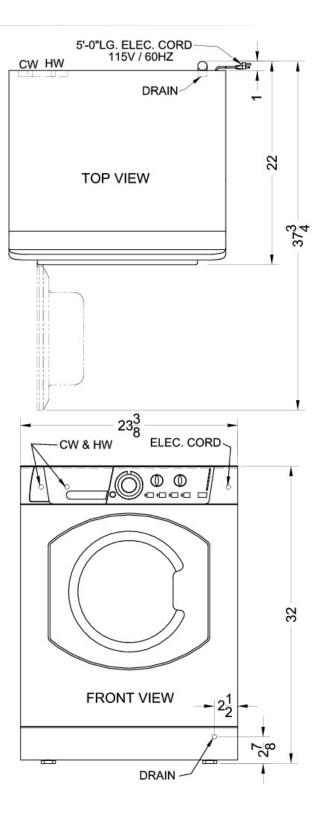

## ARWL129NAADA

## 32.0" x 23.38" x 22.0" (H x W x D)

ADA compliant ENERGY STAR qualified 110V washer, built by Ariston in Italy

Highlights:

16 wash cycles offer the appropriate care for every fabric

ENERGY STAR qualified performance to save on electricity and water usage

## Specifications:

| Height                      | 32.0"          |
|-----------------------------|----------------|
| Width                       | 23.38"         |
| Depth                       | 22.0"          |
| Shipping Weight             | 158.0 lbs.     |
| Weight                      | 148.0 lbs.     |
| US Electrical Safety        | UL             |
| Modified Energy Factor      | 2.16           |
| Canadian Electrical Safety  | ULC            |
| Amps                        | 4.0            |
| Voltage/Frequency           | 115 V AC/60 Hz |
| Energy Usage/Year           | 105.0 kWh/year |
| Depth with door at 90°      | 37.88"         |
| Style                       | Front Loading  |
| Door Window                 | true           |
| Control Type                | Dial           |
| Number of Dispensers        | 3              |
| Leveling Legs               | true           |
| Max Drum Spin Speed         | 1200.0         |
| Water Factor                | 4.96           |
| Max Clothes Weight per Wash | 15.0 lbs.      |
| Dispenser Compartment       | true           |
| Parts/Labor Warranty        | 1 Year         |