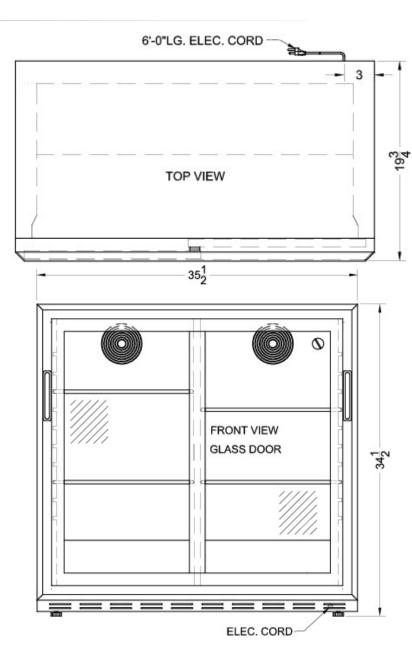

## **SCR704**

34.5" x 35.5" x 19.75" (H x W x D)

Commercial back bar beverage center for freestanding use, with sliding glass doors and black cabinet

## Specifications:

| Height               | 34.5"          |
|----------------------|----------------|
| Width                | 35.5"          |
| Depth                | 19.75"         |
| Capacity             | 6.5 cu.ft.     |
| Shipping Weight      | 200.0 lbs.     |
| Weight               | 135.0 lbs.     |
| Voltage/Frequency    | 115 V AC/60 Hz |
| US Electrical Safety | ETL            |
| Amps                 | 3.2            |
| Door Swing           | Sliding        |
| Shelf Quantity       | 4              |
| Adjustable Shelf     | true           |
| Shelf Type           | Wire           |
| Defrost Type         | Automatic      |
| Thermostat Type      | Dial           |
| Fan Type             | Interior       |
| Light                | true           |
| Low Side PSI         | 103.0          |
| High Side PSI        | 270.0          |
| Freon Oz             | 7.4            |
| Refrigerant Type     | R134a          |
| Compressor Warranty  | 5 Years        |
| Parts/Labor Warranty | 1 Year         |
| Sanitation           | ETL-S          |