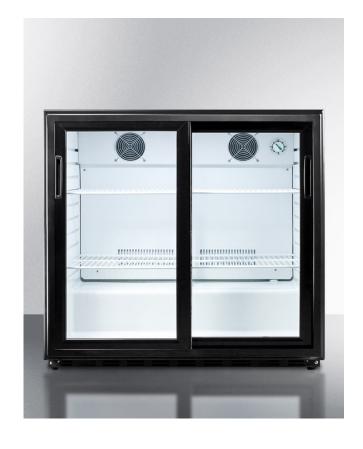

## **SCR704**

34.5" x 35.5" x 19.75" (H x W x D)

Commercial back bar beverage center for freestanding use, with sliding glass doors and black cabinet

## Highlights:

Two sliding glass doors provide a clear view of products Save time and energy with low maintenance automatic defrost Commercially approved for use in foodservice establishments

Factory-installed lock offers security you can count on

| Automatic defrost            | Reduced maintenance with auto defrost system                                                                  |
|------------------------------|---------------------------------------------------------------------------------------------------------------|
| Two sliding glass doors      | Solid glass doors glide open easily while providing a clear view of stored items                              |
| Fully finished black cabinet | Allows the unit to be used freestanding                                                                       |
| Lock                         | Single key lock for sliding doors                                                                             |
| Adjustable shelves           | Rearrange your refrigerator space to accommodate all shapes and sizes or remove shelves for a simple clean-up |
| Commercially approved        | ETL-S Approved to ANSI-NSF Standard 7 and CalCode Compliant                                                   |
| Interior light               | Illuminates the interior for an attractive view of stored products                                            |
| Adjustable thermostat        | Manage the interior temperature with ease and accuracy                                                        |
| 100% CFC free                | Environmentally friendly design without ozone-damaging chemicals                                              |