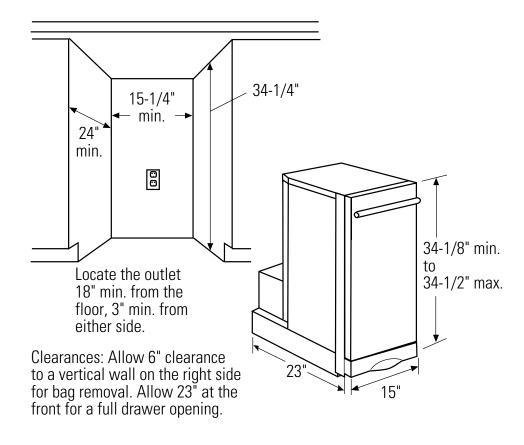

## GCG1580R Profile™ Series 15" Built-In Compactor

Dimensions and Installation Information (in inches)

For answers to your Monogram,® Cafe™ Series, Profile™ Series or GE® appliance questions, visit our website at geappliances.com or call GE Answer Center® service, 800.626.2000.