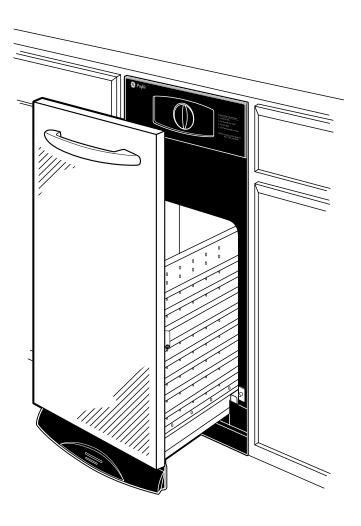

## Features and Benefits

- Stainless door with sculptured handle Creates an elegant appearance with a sleek stainless steel door and handle designed to coordinate beautifully with other Profile Series appliances
- Hidden controls The controls are hidden behind the compactor door, lending a beautiful designer appearance
- Built-in only The compactor is built-in to adjacent cabinetry for an upscale appearance
- 1.4 cu. ft. capacity Provides plenty of room for waste items or recyclables
- 1/3 HP motor Powerful motor provides maximum compacting power
- Removable key lock Provides added safety by assuring the drawer remains locked during use
- Toe pedal opener Hands-free toe pedal drawer makes it easy to open and load
- Automatic anti-jam Operation is easy and reliable, even with a challenging load
- Rear wheels Allow easy movement and installation
- Removable drawer Makes it simple to empty and clean
- Model GCG1580RSS Stainless steel