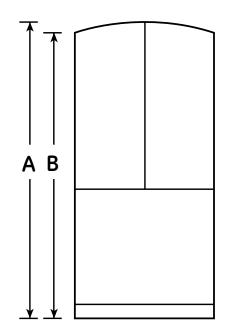

## Dimensions and Installation Information (in inches)

| Overall<br>Dimensions | Height to top of hinge (in.) <b>A</b>                            | 68-1/2 |
|-----------------------|------------------------------------------------------------------|--------|
|                       | Height to top of case (in.) <b>B</b>                             | 67-3/4 |
|                       | Case depth without door (in.) <b>C</b>                           | 28-1/4 |
|                       | Case depth less door handle (in.) <b>D</b>                       | 32-3/8 |
|                       | Case depth with door handle (in.) <b>E</b>                       | 34-7/8 |
|                       | Depth with fresh food door open 90° (in.) <b>F</b>               | 46-5/8 |
|                       | Width (in.) <b>G</b>                                             | 32-3/4 |
|                       | Width with door open 90° inc. door handle (in.) $\boldsymbol{H}$ | 40-3/8 |
| Air<br>Clearances     | Each side (in.)                                                  | 1/8    |
|                       | Top (in.)                                                        | 1      |
|                       | Back (in.)                                                       | 2      |