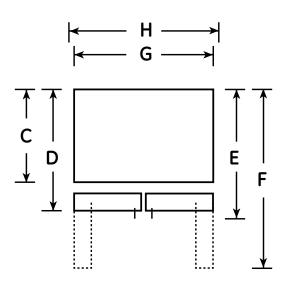

## Dimensions and Installation Information (in inches)

| Overall<br>Dimensions | Height to top of hinge (in.) <b>A</b>                            | 68-1/2 |
|-----------------------|------------------------------------------------------------------|--------|
|                       | Height to top of case (in.) <b>B</b>                             | 67-3/4 |
|                       | Case depth without door (in.) <b>C</b>                           | 28-1/4 |
|                       | Case depth less door handle (in.) <b>D</b>                       | 32-3/8 |
|                       | Case depth with door handle (in.) <b>E</b>                       | 34-7/8 |
|                       | Depth with fresh food door open 90° (in.) <b>F</b>               | 46-5/8 |
|                       | Width (in.) <b>G</b>                                             | 32-3/4 |
|                       | Width with door open 90° inc. door handle (in.) $\boldsymbol{H}$ | 40-3/8 |
| Air<br>Clearances     | Each side (in.)                                                  | 1/8    |
|                       | Top (in.)                                                        | 1      |
|                       | Back (in.)                                                       | 2      |