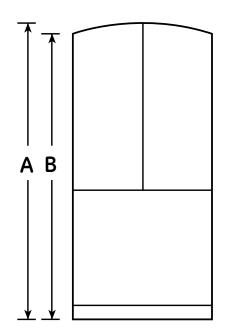

### Dimensions and Installation Information (in inches)

| Overall<br>Dimensions | Height to top of hinge (in.) <b>A</b>                            | 68-1/2 |
|-----------------------|------------------------------------------------------------------|--------|
|                       | Height to top of case (in.) <b>B</b>                             | 67-3/4 |
|                       | Case depth without door (in.) <b>C</b>                           | 28-1/4 |
|                       | Case depth less door handle (in.) <b>D</b>                       | 32-3/8 |
|                       | Case depth with door handle (in.) <b>E</b>                       | 34-7/8 |
|                       | Depth with fresh food door open 90° (in.) <b>F</b>               | 46-5/8 |
|                       | Width (in.) <b>G</b>                                             | 32-3/4 |
|                       | Width with door open 90° inc. door handle (in.) $\boldsymbol{H}$ | 40-3/8 |
| Air<br>Clearances     | Each side (in.)                                                  | 1/8    |
|                       | Top (in.)                                                        | 1      |
|                       | Back (in.)                                                       | 2      |