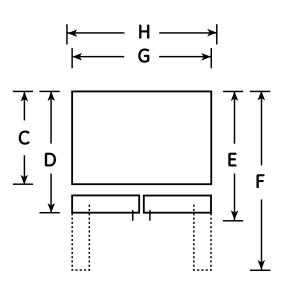

### Dimensions and Installation Information (in inches)

| Overall<br>Dimensions | Height to top of hinge (in.) <b>A</b>                            | 68-1/2 |
|-----------------------|------------------------------------------------------------------|--------|
|                       | Height to top of case (in.) <b>B</b>                             | 67-3/4 |
|                       | Case depth without door (in.) <b>C</b>                           | 28-1/4 |
|                       | Case depth less door handle (in.) <b>D</b>                       | 32-3/8 |
|                       | Case depth with door handle (in.) <b>E</b>                       | 34-7/8 |
|                       | Depth with fresh food door open 90° (in.) <b>F</b>               | 46-5/8 |
|                       | Width (in.) <b>G</b>                                             | 32-3/4 |
|                       | Width with door open 90° inc. door handle (in.) $\boldsymbol{H}$ | 40-3/8 |
| Air<br>Clearances     | Each side (in.)                                                  | 1/8    |
|                       | Top (in.)                                                        | 1      |
|                       | Back (in.)                                                       | 2      |