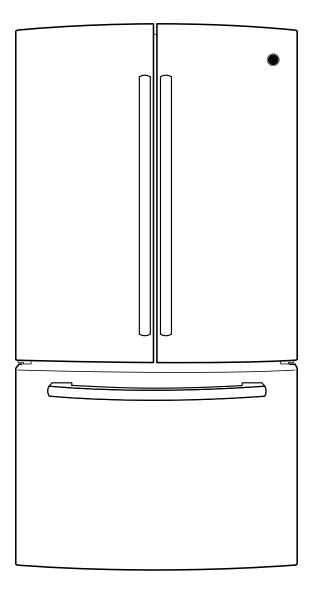

## GE® 22.1 Cu. Ft. French-Door Refrigerator

## GNS22EGE GE® 22.1 Cu. Ft. French-Door Refrigerator

#### **Features and Benefits**

- 33" wide
- Upfront temperature controls Easy-to-use controls regulate both fresh food and freezer sections
- Two clear drawers Transparent drawers make finding your favorite items quick and easy
- Snack drawer Conveniently stores favorite foods and allows for quick, easy access
- Adjustable glass shelves A variety of shelf configurations provide additional options for food storage
- Adjustable gallon door bins Offers ideal space for storing gallon containers in the door
- Two-level freezer baskets Baskets allow easy access to frozen foods
- Factory-installed icemaker Refrigerator comes ready to automatically create ice
- Model GNS22EGEWW High-gloss White
- Model GNS22EGEBB High-gloss Black