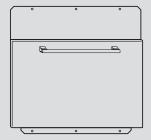

## **BERTAZZONI MASTER SERIES**30 INCHES XE

K36 PRO X BS36 PRO X

A30 4 GGV XE gas range

Bertazzoni Master Series ranges: the ultimate cooking machine with italian finesse.

Made in Italy with the maximum attention to styling and details, the Master Series will be the focal point in every kitchen, elegantly completing any décor from traditional to contemporary.

Over a century of Bertazzoni engineering know-how ensures professional-grade performance thanks to the signature one-piece high-efficiency worktop, the large capacity gas convection oven and the full width infrared gas broiler.

## **BERTAZZONI MASTER SERIES**

FREE-STANDING GAS RANGE 30 INCHES XE

|                                  | Range 30"<br>A30 4 GGV XE<br>4 burner |
|----------------------------------|---------------------------------------|
| Gas oven                         | •                                     |
| Gas grill                        | •                                     |
| Safety device, one-hand ignition | •                                     |
| Convection                       | •                                     |
| Storage compartment              | n/a                                   |
| handrail for the worktop         | n/a                                   |
|                                  |                                       |
| Dimensions                       |                                       |
| Width                            | 30"                                   |
| Depth side panel                 | 24"                                   |
| Total depth                      | 25 1/8"                               |
| Height                           | 35 ½" ÷ 37 ¼"                         |
| Oven                             | 23 ½" x 16 ½" x 13"                   |
| Oven volume                      | 2.9 ft³                               |
|                                  |                                       |
| Burner power                     |                                       |
| Dual wok                         | 12000 + 3000 Btu/h                    |
| Rapid                            | 11000 Btu/h                           |
| Semi-rapid                       | 6500 Btu/h                            |
| Auxiliary                        | 3400 Btu/h                            |
| Simmer rate                      | 750 Btu/h                             |
|                                  |                                       |