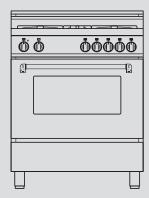

## **BERTAZZONI MASTER SERIES**

FREE-STANDING GAS RANGE 30 INCHES XE

|                                  | Range 30"<br>A30 4 GGV XE<br>4 burner |
|----------------------------------|---------------------------------------|
| Gas oven                         | •                                     |
| Gas grill                        | •                                     |
| Safety device, one-hand ignition | •                                     |
| Convection                       | •                                     |
| Storage compartment              | n/a                                   |
| handrail for the worktop         | n/a                                   |
|                                  |                                       |
| Dimensions                       |                                       |
| Width                            | 30"                                   |
| Depth side panel                 | 24"                                   |
| Total depth                      | 25 1/8"                               |
| Height                           | 35 ½" ÷ 37 ¼"                         |
| Oven                             | 23 ½" x 16 ½" x 13"                   |
| Oven volume                      | 2.9 ft³                               |
|                                  |                                       |
| Burner power                     |                                       |
| Dual wok                         | 12000 + 3000 Btu/h                    |
| Rapid                            | 11000 Btu/h                           |
| Semi-rapid                       | 6500 Btu/h                            |
| Auxiliary                        | 3400 Btu/h                            |
| Simmer rate                      | 750 Btu/h                             |
|                                  |                                       |

Comes with a standard 4" Backguard.
Optional 2" island raiser and flat island trim available.