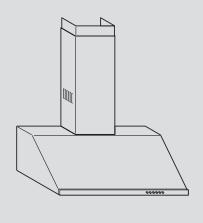

## **BERTAZZONI PROFESSIONAL SERIES**

**BACKSPLASH 30 INCHES** RANGE HOOD 30 INCHES

|                    | Range Hood<br>30"<br>K30 PRO X | Backsplash<br>BS30 PRO X |
|--------------------|--------------------------------|--------------------------|
| Two motors         | •                              | n/a                      |
| Electronic control | •                              | n/a                      |
| Halogen lights     | •                              | n/a                      |
| Mesh filters       | •                              | n/a                      |
| Utensil bar        | n/a                            | •                        |
| Dimensions         |                                |                          |
| Width              | 30"                            | 30"                      |
| Depth              | 19"                            | 21 ½"                    |
| Height             | min.33 1/2" max.47 1/2"        | n/a                      |
| Motor power        | 600 cfm                        | n/a                      |
| Thickness          | n/a                            | 3/4"                     |
| Hood adjustment    | n/a                            | 6"                       |