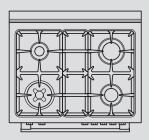

## **BERTAZZONI MASTER SERIES**

FREE-STANDING GAS RANGE 30 INCHES XE

|                                  | Range 30"<br>A30 4 GGV XE<br>4 burner |
|----------------------------------|---------------------------------------|
| Gas oven                         | •                                     |
| Gas grill                        | •                                     |
| Safety device, one-hand ignition | •                                     |
| Convection                       | •                                     |
| Storage compartment              | n/a                                   |
| handrail for the worktop         | n/a                                   |
|                                  |                                       |
| Dimensions                       |                                       |
| Width                            | 30"                                   |
| Depth side panel                 | 24"                                   |
| Total depth                      | 25 1/8"                               |
| Height                           | 35 ½" ÷ 37 ¼"                         |
| Oven                             | 23 ½" x 16 ½" x 13"                   |
| Oven volume                      | 2.9 ft³                               |
|                                  |                                       |
| Burner power                     |                                       |
| Dual wok                         | 12000 + 3000 Btu/h                    |
| Rapid                            | 11000 Btu/h                           |
| Semi-rapid                       | 6500 Btu/h                            |
| Auxiliary                        | 3400 Btu/h                            |
| Simmer rate                      | 750 Btu/h                             |
|                                  |                                       |