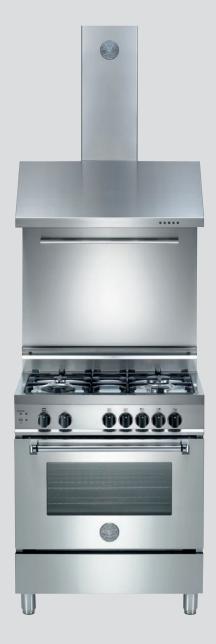

## **BERTAZZONI MASTER SERIES**30 INCHES XE

K36 PRO X BS36 PRO X

A30 4 GGV XE gas range

Bertazzoni Master Series ranges: the ultimate cooking machine with italian finesse.

Made in Italy with the maximum attention to styling and details, the Master Series will be the focal point in every kitchen, elegantly completing any décor from traditional to contemporary.

Over a century of Bertazzoni engineering know-how ensures professional-grade performance thanks to the signature one-piece high-efficiency worktop, the large capacity gas convection oven and the full width infrared gas broiler.

Bertazzoni Master Series, the perfect blend of power and passion.