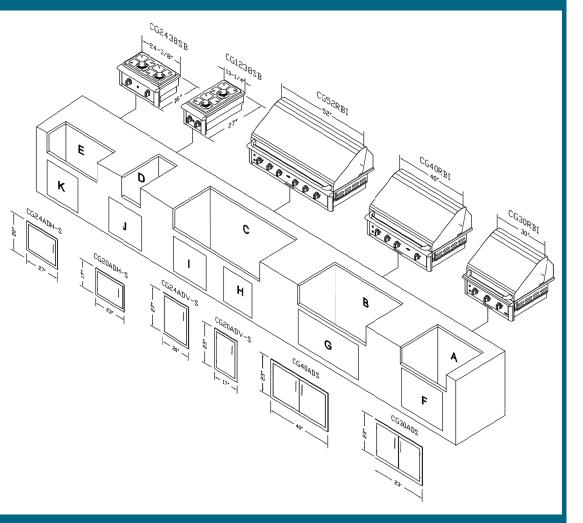

## **BUILT IN DIMENSIONS**

| CUT-OUT | HEIGHT  | WIDTH    | DEPTH    |
|---------|---------|----------|----------|
| Α       | 8-3/4"  | 28-1/2"  | 24-3/4"  |
| В       | 8-3/4"  | 38-1/2"  | 24-3/4"  |
| С       | 8-3/4"  | 50-1/2"  | 24-3/4"  |
| D       | 8-3/4"  | 12-1/2"  | 24-1/16" |
| E       | 8-3/4"  | 23-5/8"  | 13"      |
| F       | 20-1/4' | 27-3/16" | N/A      |
| G       | 20-1/4' | 37-3/16" | N/A      |
| Н       | 20-3/8" | 14-3/4"  | N/A      |
| I       | 24-3/8" | 17-38"   | N/A      |
| J       | 14-3/8" | 20-3/8"  | N/A      |
| K       | 17-3/8" | 24-3/8"  | N/A      |