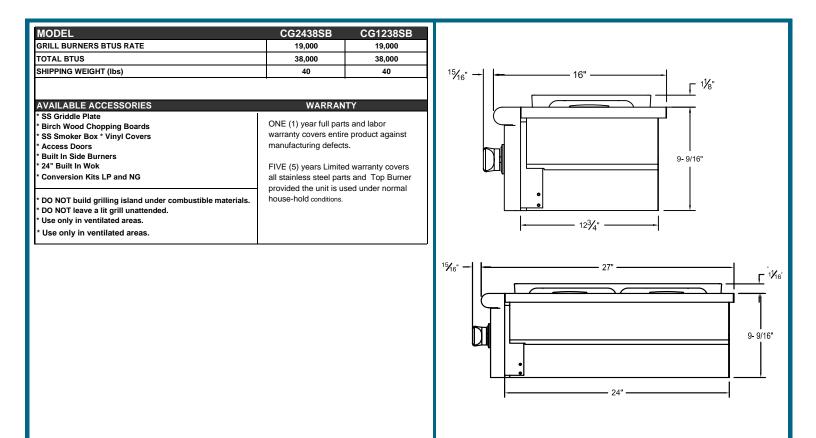

## Features of "Precision Series Burners"

- \*19,000 BTU each/ sealed burner (38,000 BTUs total)
- \* Die-Cast Chrome Plated Knobs with Black Trims (red optional)
- \* 9 Volts IElectronic ignition (batteries required)
- \* Stainless steel cover included
- \*Available in LP or Natural Gas

## **BUILT IN DIMENSIONS**

| CUT-OUT | HEIGHT  | WIDTH    | DEPTH    |
|---------|---------|----------|----------|
| Α       | 8-3/4"  | 28-1/2"  | 24-3/4"  |
| В       | 8-3/4"  | 38-1/2"  | 24-3/4"  |
| С       | 8-3/4"  | 50-1/2"  | 24-3/4"  |
| D       | 8-3/4"  | 12-1/2"  | 24-1/16" |
| E       | 8-3/4"  | 23-5/8"  | 13"      |
| F       | 20-1/4' | 27-3/16" | N/A      |
| G       | 20-1/4' | 37-3/16" | N/A      |
| Н       | 20-3/8" | 14-3/4"  | N/A      |
| I       | 24-3/8" | 17-38"   | N/A      |
| J       | 14-3/8" | 20-3/8"  | N/A      |
| K       | 17-3/8" | 24-3/8"  | N/A      |