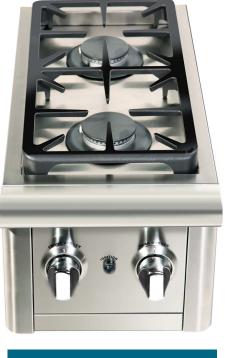

## Features of "Precision Series Burners"

- \*19,000 BTU each/ sealed burner (38,000 BTUs total)
- \* Die-Cast Chrome Plated Knobs with Black Trims (red optional)
- \* 9 Volts IElectronic ignition (batteries required)
- \* Stainless steel cover included
- \*Available in LP or Natural Gas