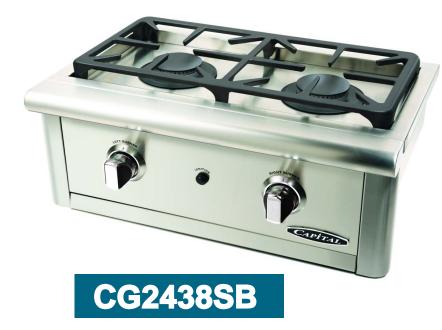

## CG1238SB

## Features of "Precision Series Burners"

- \*19,000 BTU each/ sealed burner (38,000 BTUs total)
- \* Die-Cast Chrome Plated Knobs with Black Trims (red optional)
- \* 9 Volts IElectronic ignition (batteries required)
- \* Stainless steel cover included
- \*Available in LP or Natural Gas