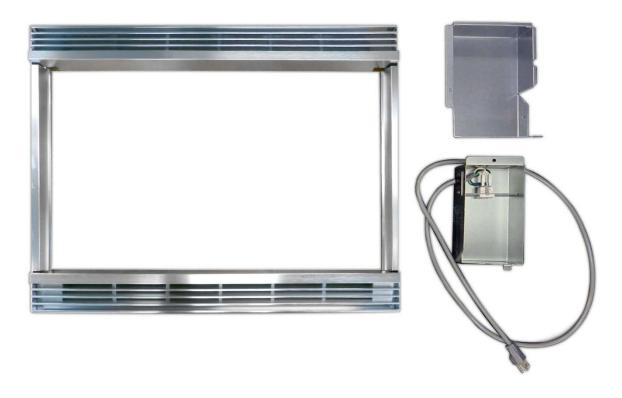

## **RK-93S27**

27" Built-In Kit.

## **Product Information**

The Sharp RK-93S27 27" Built-in Kit, in stainless steel, provides stability and support for Sharp microwave ovens as well as an attractive custom fit for your cabinets. It is compatible with the Sharp R-930CS microwave oven, converting this model from a countertop unit to a built-in unit and freeing up counter space.

- Stainless steel 27-inch built-in kit
- Compatible with the Sharp R-930CS microwave oven
- Transforms countertop unit into built-in unit
- Adds support and stability to microwave once installed
- Blends microwave into the surrounding cabinetry for a more attractive façade