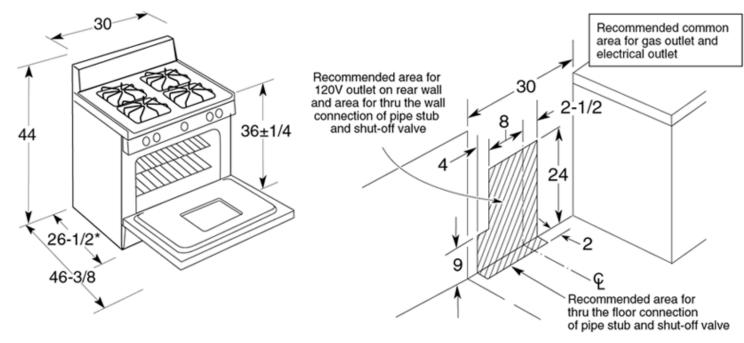

### **Dimensions (in inches)**

#### Installation Information: Before installing, consult installation

instructions packed with product for current dimensional data.