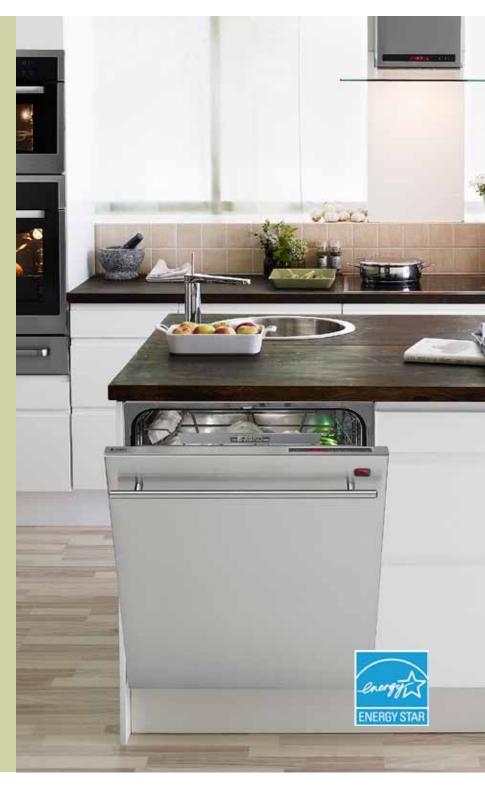

# D5634XXLHS

Type: Built-in Colors: TouchProof™ stainless steel

### **PERFORMANCE**

Capacity: 14 place settings
Noise level 48 dB(A)
7Spray™ system
PowerZone™ Pots & Pans, PowerZone™ Cutlery

### **PROGRAMS**

Heavy Super Quick Daily
Quick Rinse and Dry Delicate
Eco Rinse & Hold Normal
Super Quick program in 15 minutes!

### **FEATURES**

7 Temperatures, Turbo drying™, Delayed start I-24 h, Hidden control, LCD display, Front LED display, Towel bar handle, Uses as little at 2.6 gals of water in Quick wash, Energy Star rated, 2 year warranty

### **FLEXIRACKS**<sup>TM</sup>

Premium upper rack accommodates:

- 9" items
- Fold-down stemware shelves Exclusive lower rack accommodates:
- 13 3/4" dishes
- Fold-down tines for storage flexibility
- Wide tine design for large bowls and platters
- Upper & lower rack handles Cutlery basket