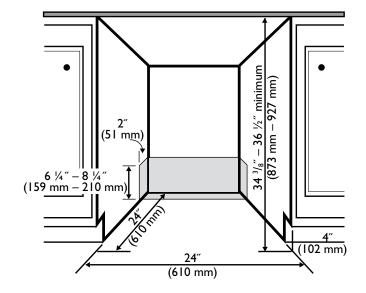

### **Cutout Dimensions**

| US                       | METRIC       |
|--------------------------|--------------|
| HEIGHT:* 34 3/8" - 36 ½" | 873 - 927 mm |
| WIDTH: 24"               | 610 mm       |
| DEPTH: 24"               | 610 mm       |

The electrical and water supplies should enter through the area indicated by the shaded area. Preferably, they should come through the right side of the machine. The access hole must be round and smooth and no bigger than I  $\frac{1}{2}$ " (38 mm) in diameter.

<sup>\*</sup> Total height can be reduced by  $\frac{1}{2}$ " by removing upper trim.