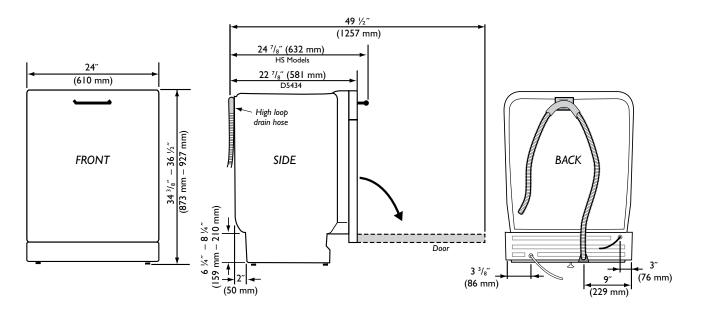

### **Unit Dimensions**

|                       | US                               | METRIC       |
|-----------------------|----------------------------------|--------------|
| HEIGHT:*              | 34 3/8" - 36 1/2"                | 873 - 927 mm |
| WIDTH:                | 24"                              | 610 mm       |
| DEPTH:                | 22 <sup>7</sup> /8"              | 581 mm       |
| DEPTH W/ HANDLE (HS): | 24 <sup>7</sup> / <sub>8</sub> " | 632 mm       |
| DEPTH W/DOOR OPEN:    | 49 ½″                            | 1257 mm      |
| WEIGHT:               | 106 lbs                          | 48 kg        |

### **Cutout Dimensions**

| US                       | METRIC       |
|--------------------------|--------------|
| HEIGHT:* 34 3/8" - 36 ½" | 873 - 927 mm |
| WIDTH: 24"               | 610 mm       |
| DEPTH: 24"               | 610 mm       |

<sup>\*</sup> Total height can be reduced by  $\frac{1}{2}$ " by removing upper trim.