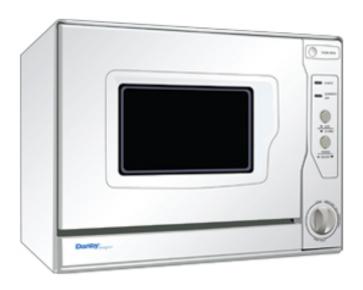

# Counter-top Dishwasher ~ DDW496W

#### **Features**

- · 4 standard place settings
- Mechanical controls
- · Quick connect to any kitchen tap
- 4 wash cycles (pre-rinse, short wash, normal wash, saniwash)
- Sani-wash feature increases water temperature to 158°F (70°C)
- · Durable stainless steel spray arm and interior
- · Automatic rinse agent dispenser
- Low water consumption 8.6 litres (2.3 gallons) during normal cycle
- Quiet operation