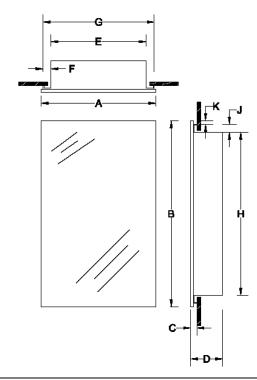

Surface mount installation possible with optional Surface Mount Kit, 760030 (not included)

Housing: PT01

Mirror: POL1 - Polished Edges

Frame: None

| ]         |                                    |        | DIMENSIONS IN INCHES* |   |   |        |     |    |        |     |   |
|-----------|------------------------------------|--------|-----------------------|---|---|--------|-----|----|--------|-----|---|
| Model #   | Description                        | Α      | В                     | С | D | E      | F   | G  | Н      | J   | K |
| 52WH304PF | METRO CLASSIC OS 1DR 24X30 POL1 WB | 24-1/8 | 30-1/8                | 1 | 5 | 22-5/8 | 3/4 | 24 | 28-5/8 | 3/4 |   |