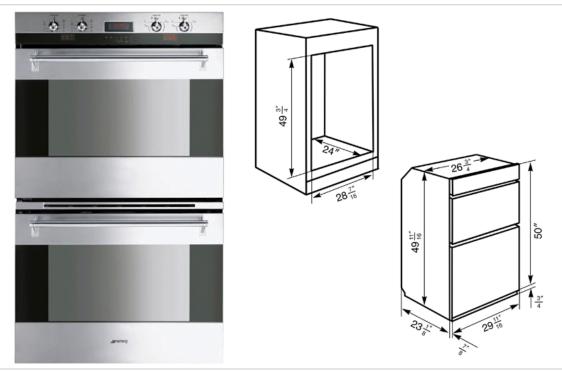

76CM (30") "Classic" Electric Multifunction Double Oven Stainless Steel EAN13: 8017709150235

• MAIN AND SECONDARY OVEN • Two Multifunction ovens each with 10 cooking modes (including Warming and Dehydrate) + self cleaning cycle • Exclusive classic design • Finger-print proof stainless steel • Ergonomic control knobs • Touch control panel to access secondary menu • Digital display • True European Double Convection • Fast Preheat Cycle (8 to 12 minutes) • Min temp 86°F • Max temp 554°F • Automated oven switch-off when door is open • Self cleaning • Sabbath mode • Control locks / Child Safety • 6 Racks position • 1 telescopic guide • Oven capacity: 4.34 cu.ft. • Interior dimensions: W 24" x H 16 1/8" x 16 5/16" • Concealed bake element • Broil element 3.5Kw • Convection element with 1.3kW per fan • Voltage rating: 240/208V – 60Hz • Connected load (nominal power): Amps @ 240/208V: 32.4/33.8 • Power supply location: center top • Accessories Included (MAIN AND SECONDARY OVEN): • 1 Grid insert for tray • 3 Grid top • 1 Telescopic Guide • 1 Enamelled Tray • 1 Meat probe