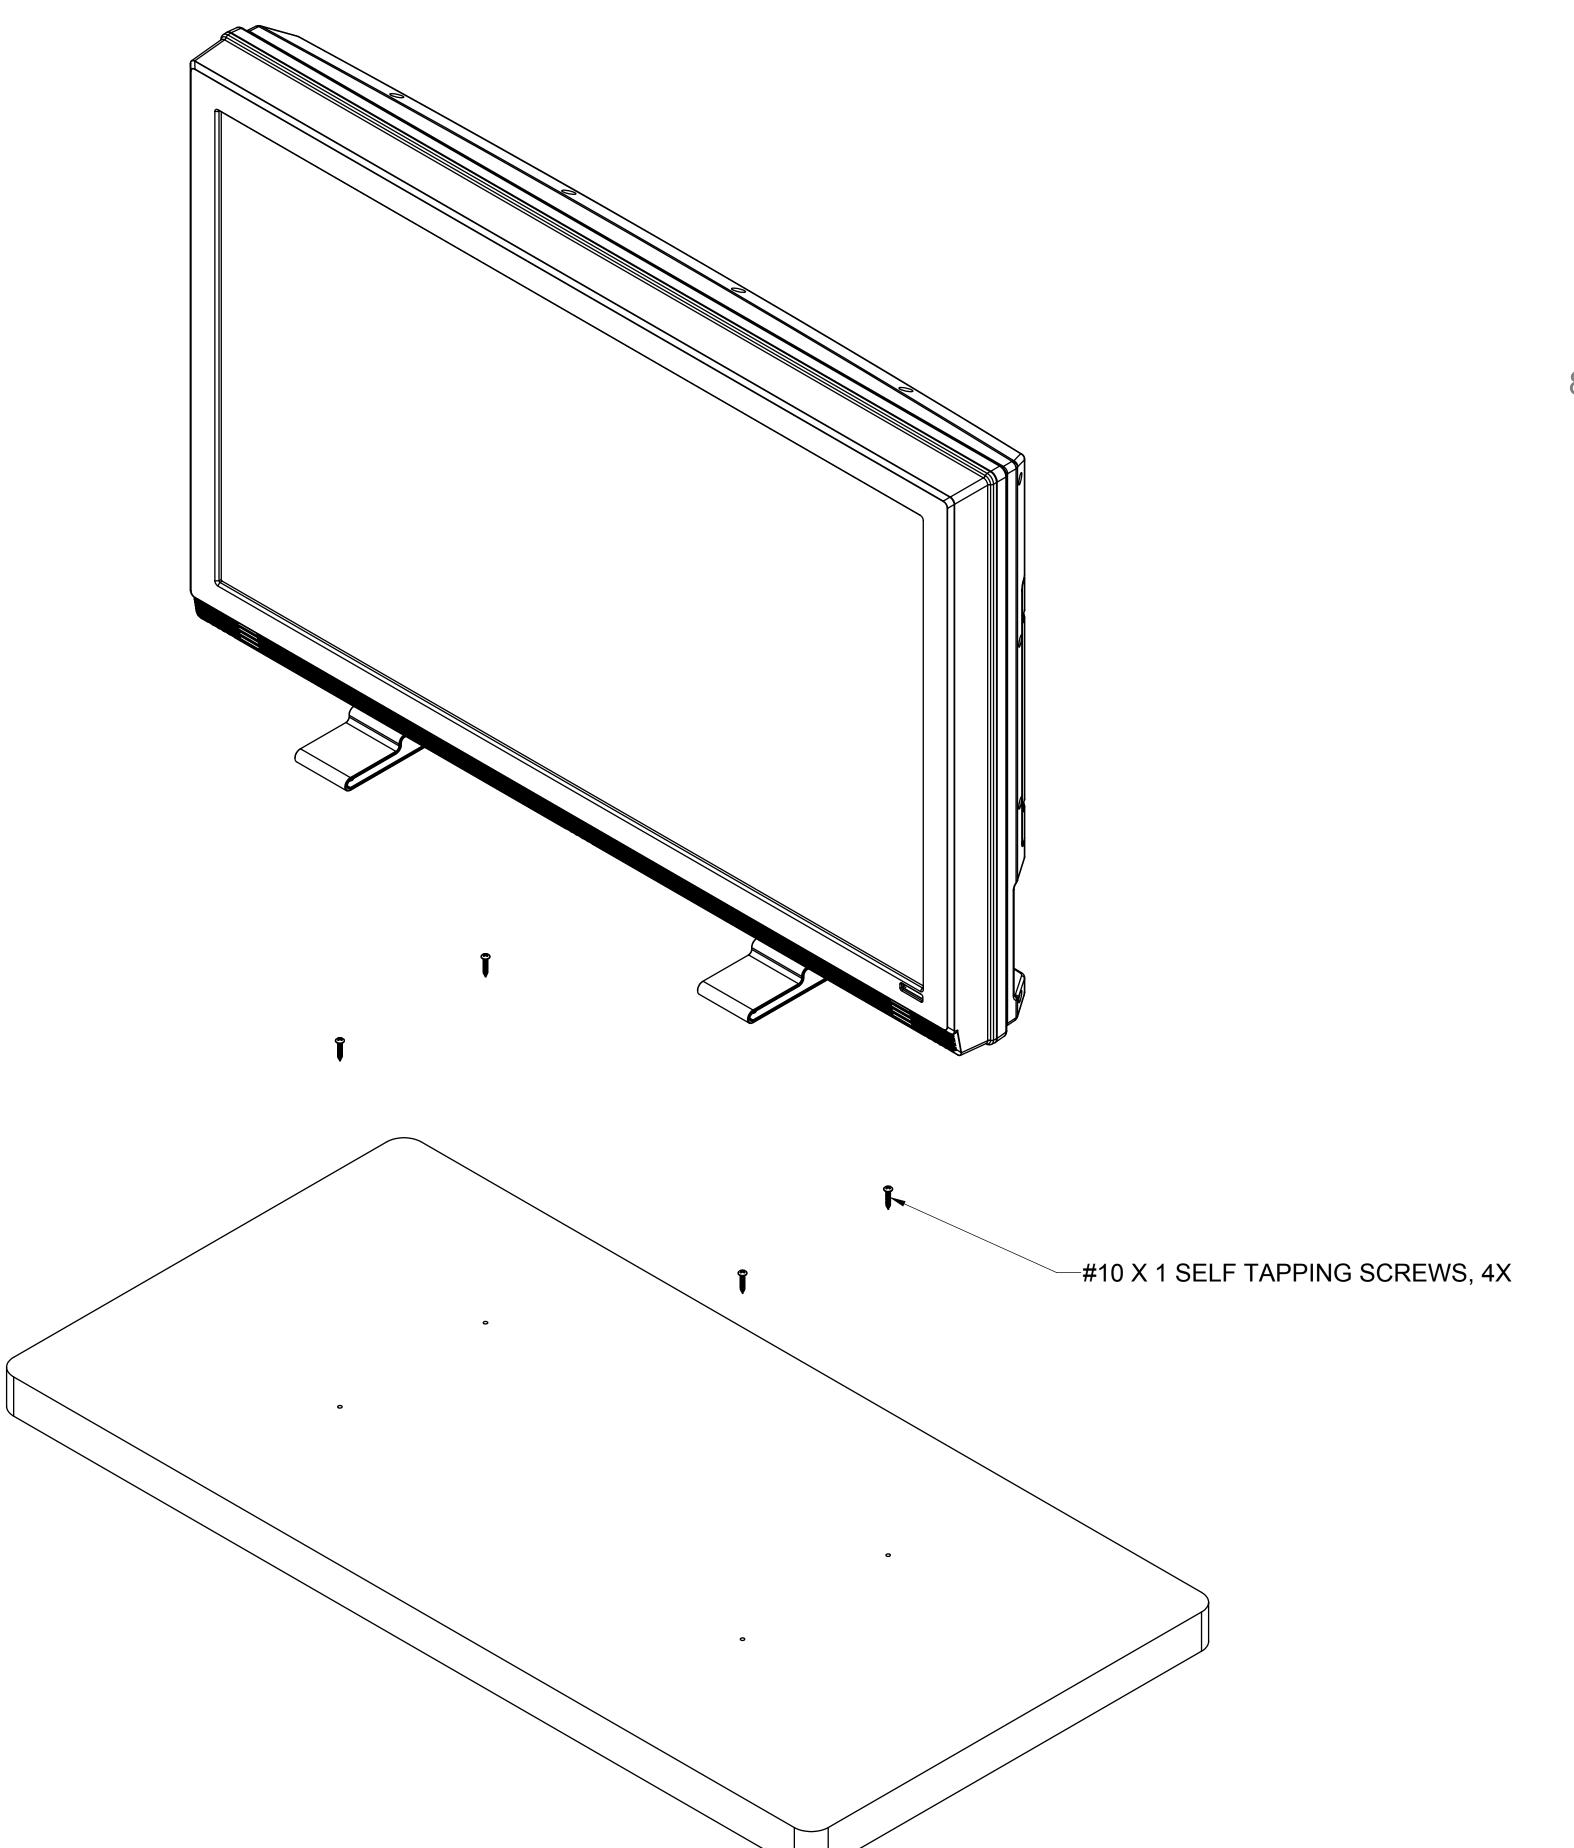

## INSTRUCTIONS FOR SCREW DOWN TABLE TOP MOUNTING:

LOCATE WHERE TV IS TO BE INSTALLED.

NOTE CENTER POSITION OF TV. SCREW HOLES WILL BE
SYMMETRICAL ABOUT CENTER OF TV

MARK 4 SCREW LOCATIONS AT THE DIMENSIONS SHOWN IN THE
SKETCH.

DRILL 4 1/8 INCH DIAMETER HOLES AT THESE LOCATIONS
INSTALL 4 #10 X 1 INCH SCREWS INTO HOLES. TIGHTEN UNTIL
HEAD IS 1/4 INCH ABOVE TABLE TOP SURFACE.
INSTALL TV ONTO SCREWS BY LOWERING THE REAR KEYHOLE
CUTOUTS OVER THE REAR SCREWS AND THEN HOOKING THE
FRONT U-SHAPED HOLE OVER THE HEAD OF THE FRONT
SCREWS AND THEN SLIDING THE TV TOWARDS THE REAR TO
LOCK IN PLACE.
TIGHTEN THE REAR SCREWS TO HOLD THE TV IN PLACE.