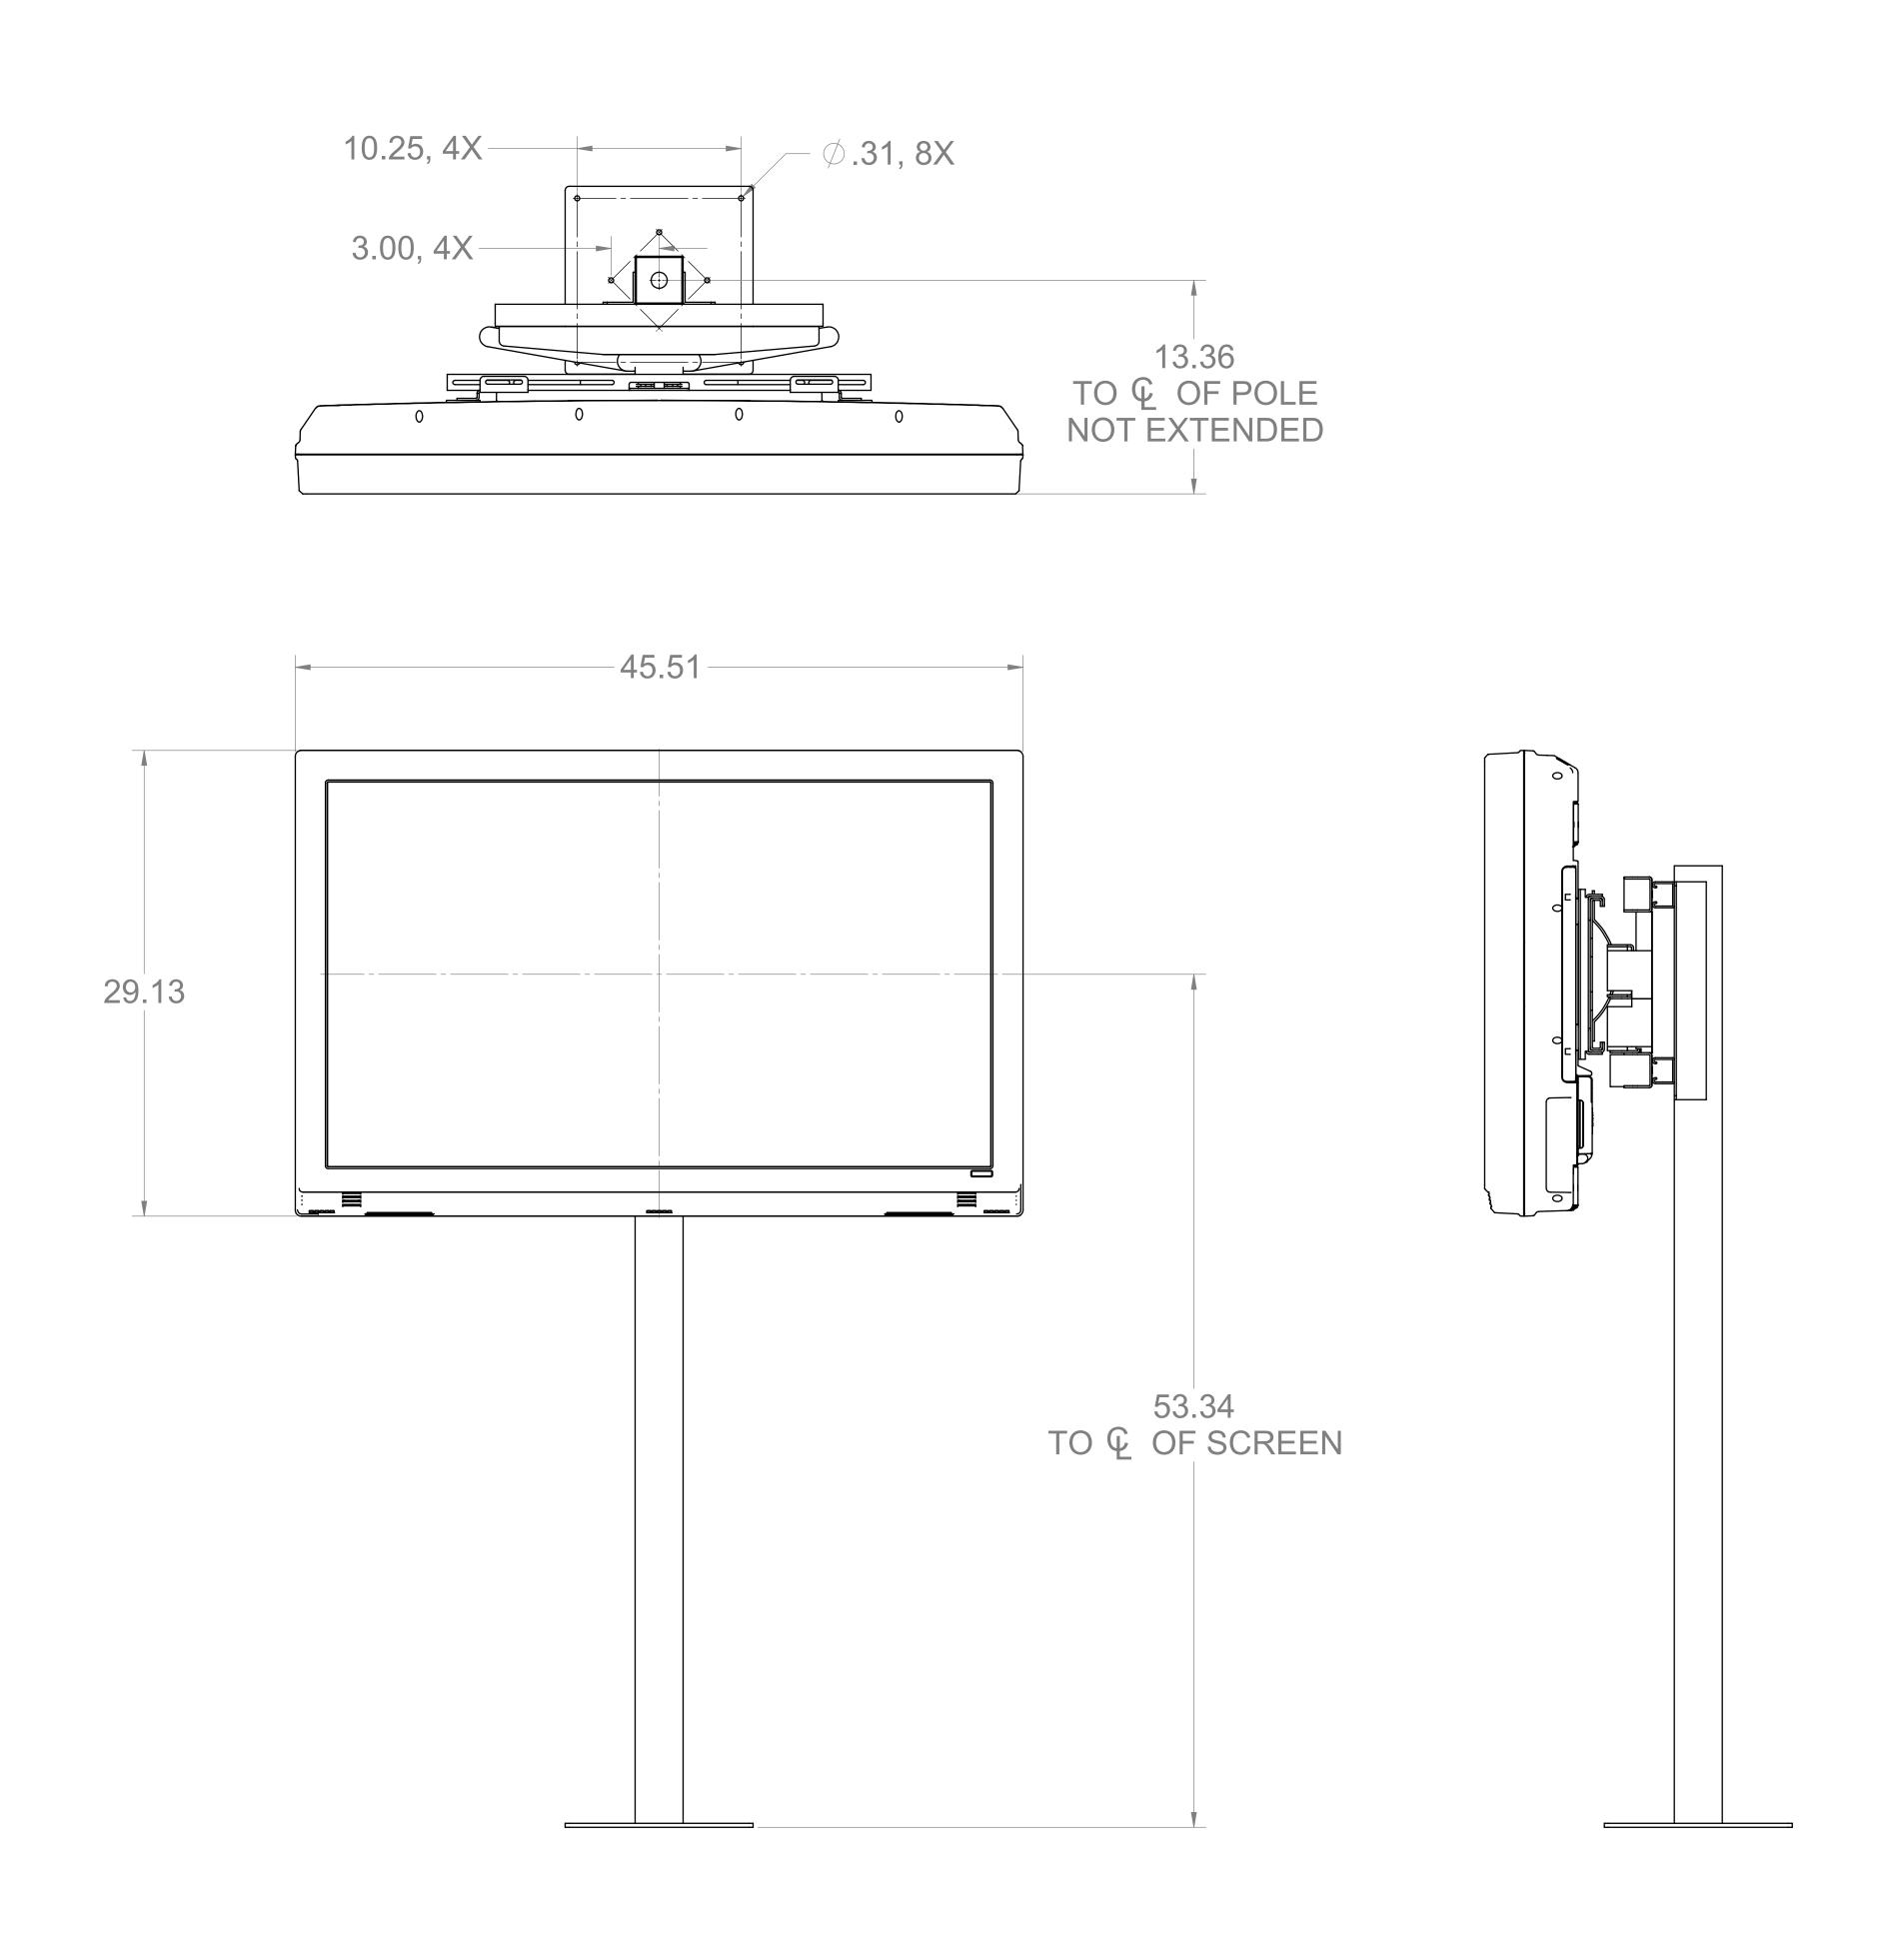

O HOLES. TIGHTEN UNTIL
HEAD IS 1/4 INCH ABOVE TABLE TOP SURFACE.
INSTALL TV ONTO SCREWS BY LOWERING THE REAR KEYHOLE
CUTOUTS OVER THE REAR SCREWS AND THEN HOOKING THE
FRONT U-SHAPED HOLE OVER THE HEAD OF THE FRONT
SCREWS AND THEN SLIDING THE TV TOWARDS THE REAR TO
LOCK IN PLACE.
TIGHTEN THE REAR SCREWS TO HOLD THE TV IN PLACE.

TOLERANCES AND DIMENSIONING BEFORE PLATING UNLESS OTHERWISE SPECIFIED:

| DIMENSIONING BEFORE PLATING UNLESS OTHERWISE SPECIFIED:
| DIMENSIONING BEFORE PLATING UNLESS OTHERWISE SPECIFIED:
| DIMENSION IN THE SOLE PROPERTY OF SUNBRITETY LLC. ANY REPRODUCTION IN PART OR AS A WHOLE WITHOUT THE WRITTEN PERMISSION OF SUNBRITETY LLC IS PROHIBITED.

| DIMENSIONING STATE SPECIFIED:
| DRAWN IRW WRITTEN PERMISSION OF SUNBRITETY LLC IS PROHIBITED.
| DRAWN IRW CHECKED IN CHECK



















3

4

DRAWN TRW

CHECKED TRW

SCALE: 1:4

09112501\_sb4630 tech drawings

DO NOT SCALE DRAWING DWG. NO.

SHEET 6 OF 7