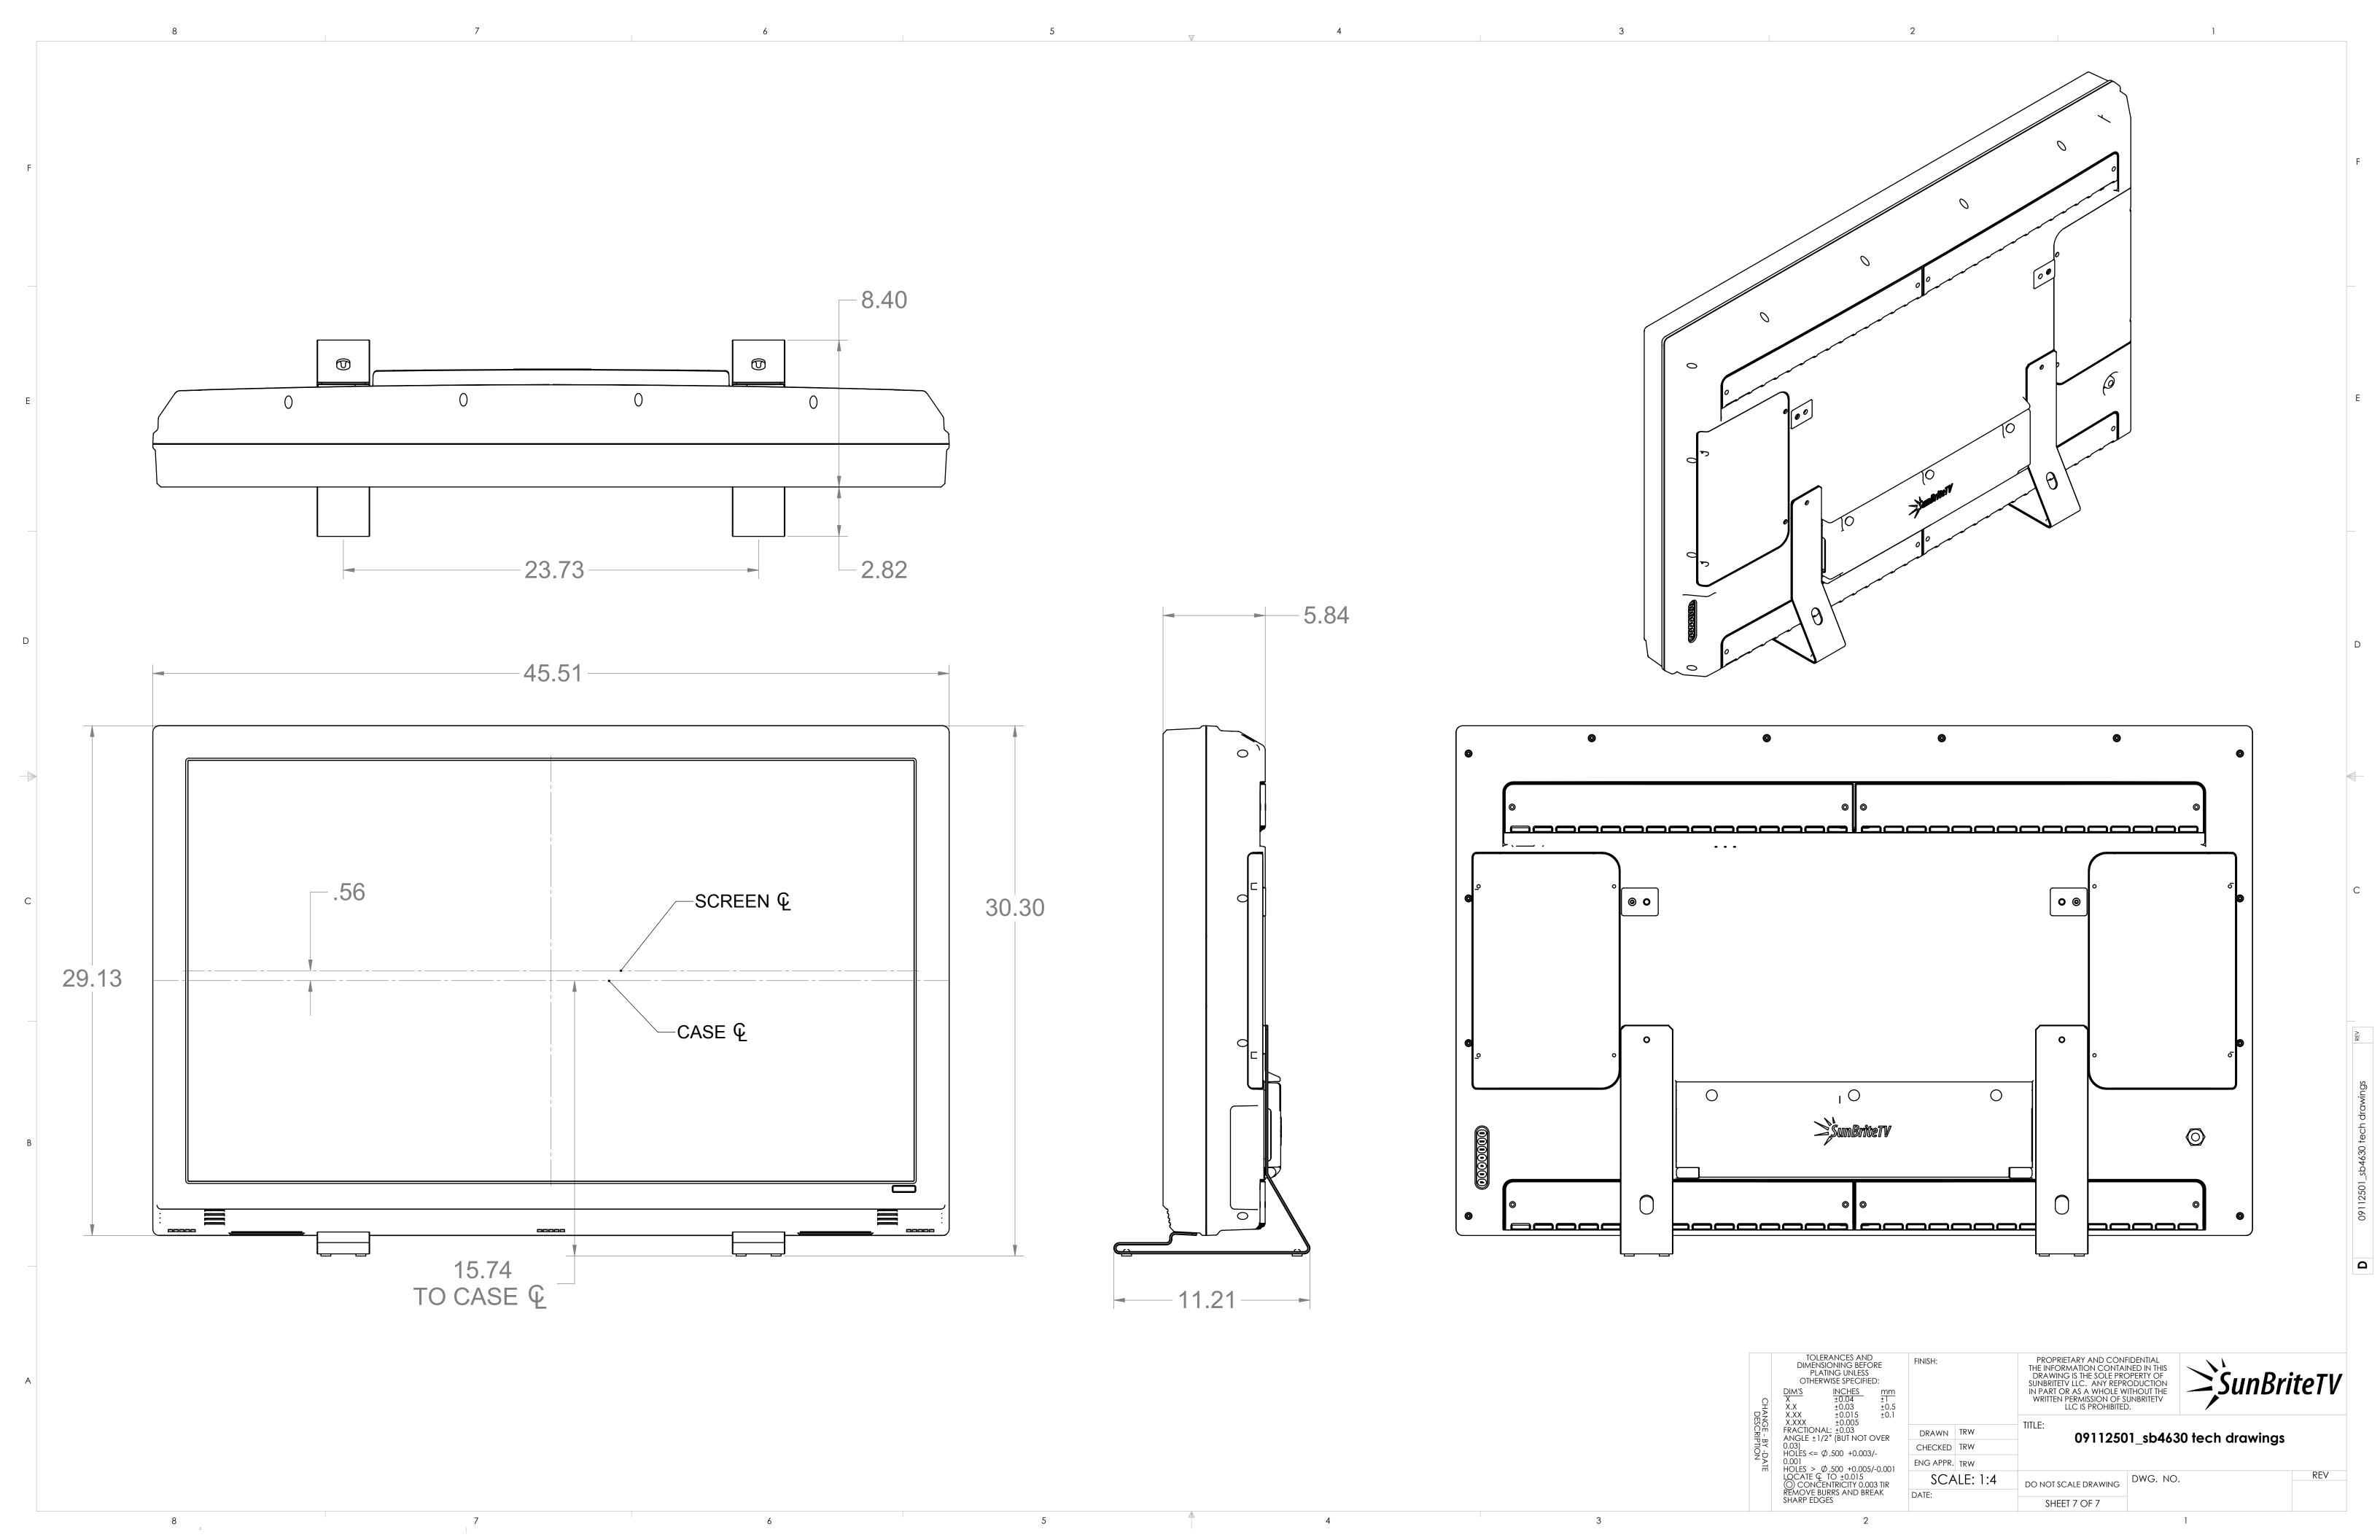

R SCREWS AND THEN HOOKING THE
FRONT U-SHAPED HOLE OVER THE HEAD OF THE FRONT
SCREWS AND THEN SLIDING THE TV TOWARDS THE REAR TO
LOCK IN PLACE.
TIGHTEN THE REAR SCREWS TO HOLD THE TV IN PLACE.

TOLERANCES AND DIMENSIONING BEFORE PLATING UNLESS OTHERWISE SPECIFIED:

| DIMENSIONING BEFORE PLATING UNLESS OTHERWISE SPECIFIED:
| DIMENSIONING BEFORE PLATING UNLESS OTHERWISE SPECIFIED:
| DIMENSION IN THE SOLE PROPERTY OF SUNBRITETY LLC. ANY REPRODUCTION IN PART OR AS A WHOLE WITHOUT THE WRITTEN PERMISSION OF SUNBRITETY LLC IS PROHIBITED.

| DIMENSIONING STATE SPECIFIED:
| DRAWN IRW WRITTEN PERMISSION OF SUNBRITETY LLC IS PROHIBITED.
| DRAWN IRW CHECKED IN CHECK



















3

4

DRAWN TRW

CHECKED TRW

SCALE: 1:4

09112501\_sb4630 tech drawings

DO NOT SCALE DRAWING DWG. NO.

SHEET 6 OF 7