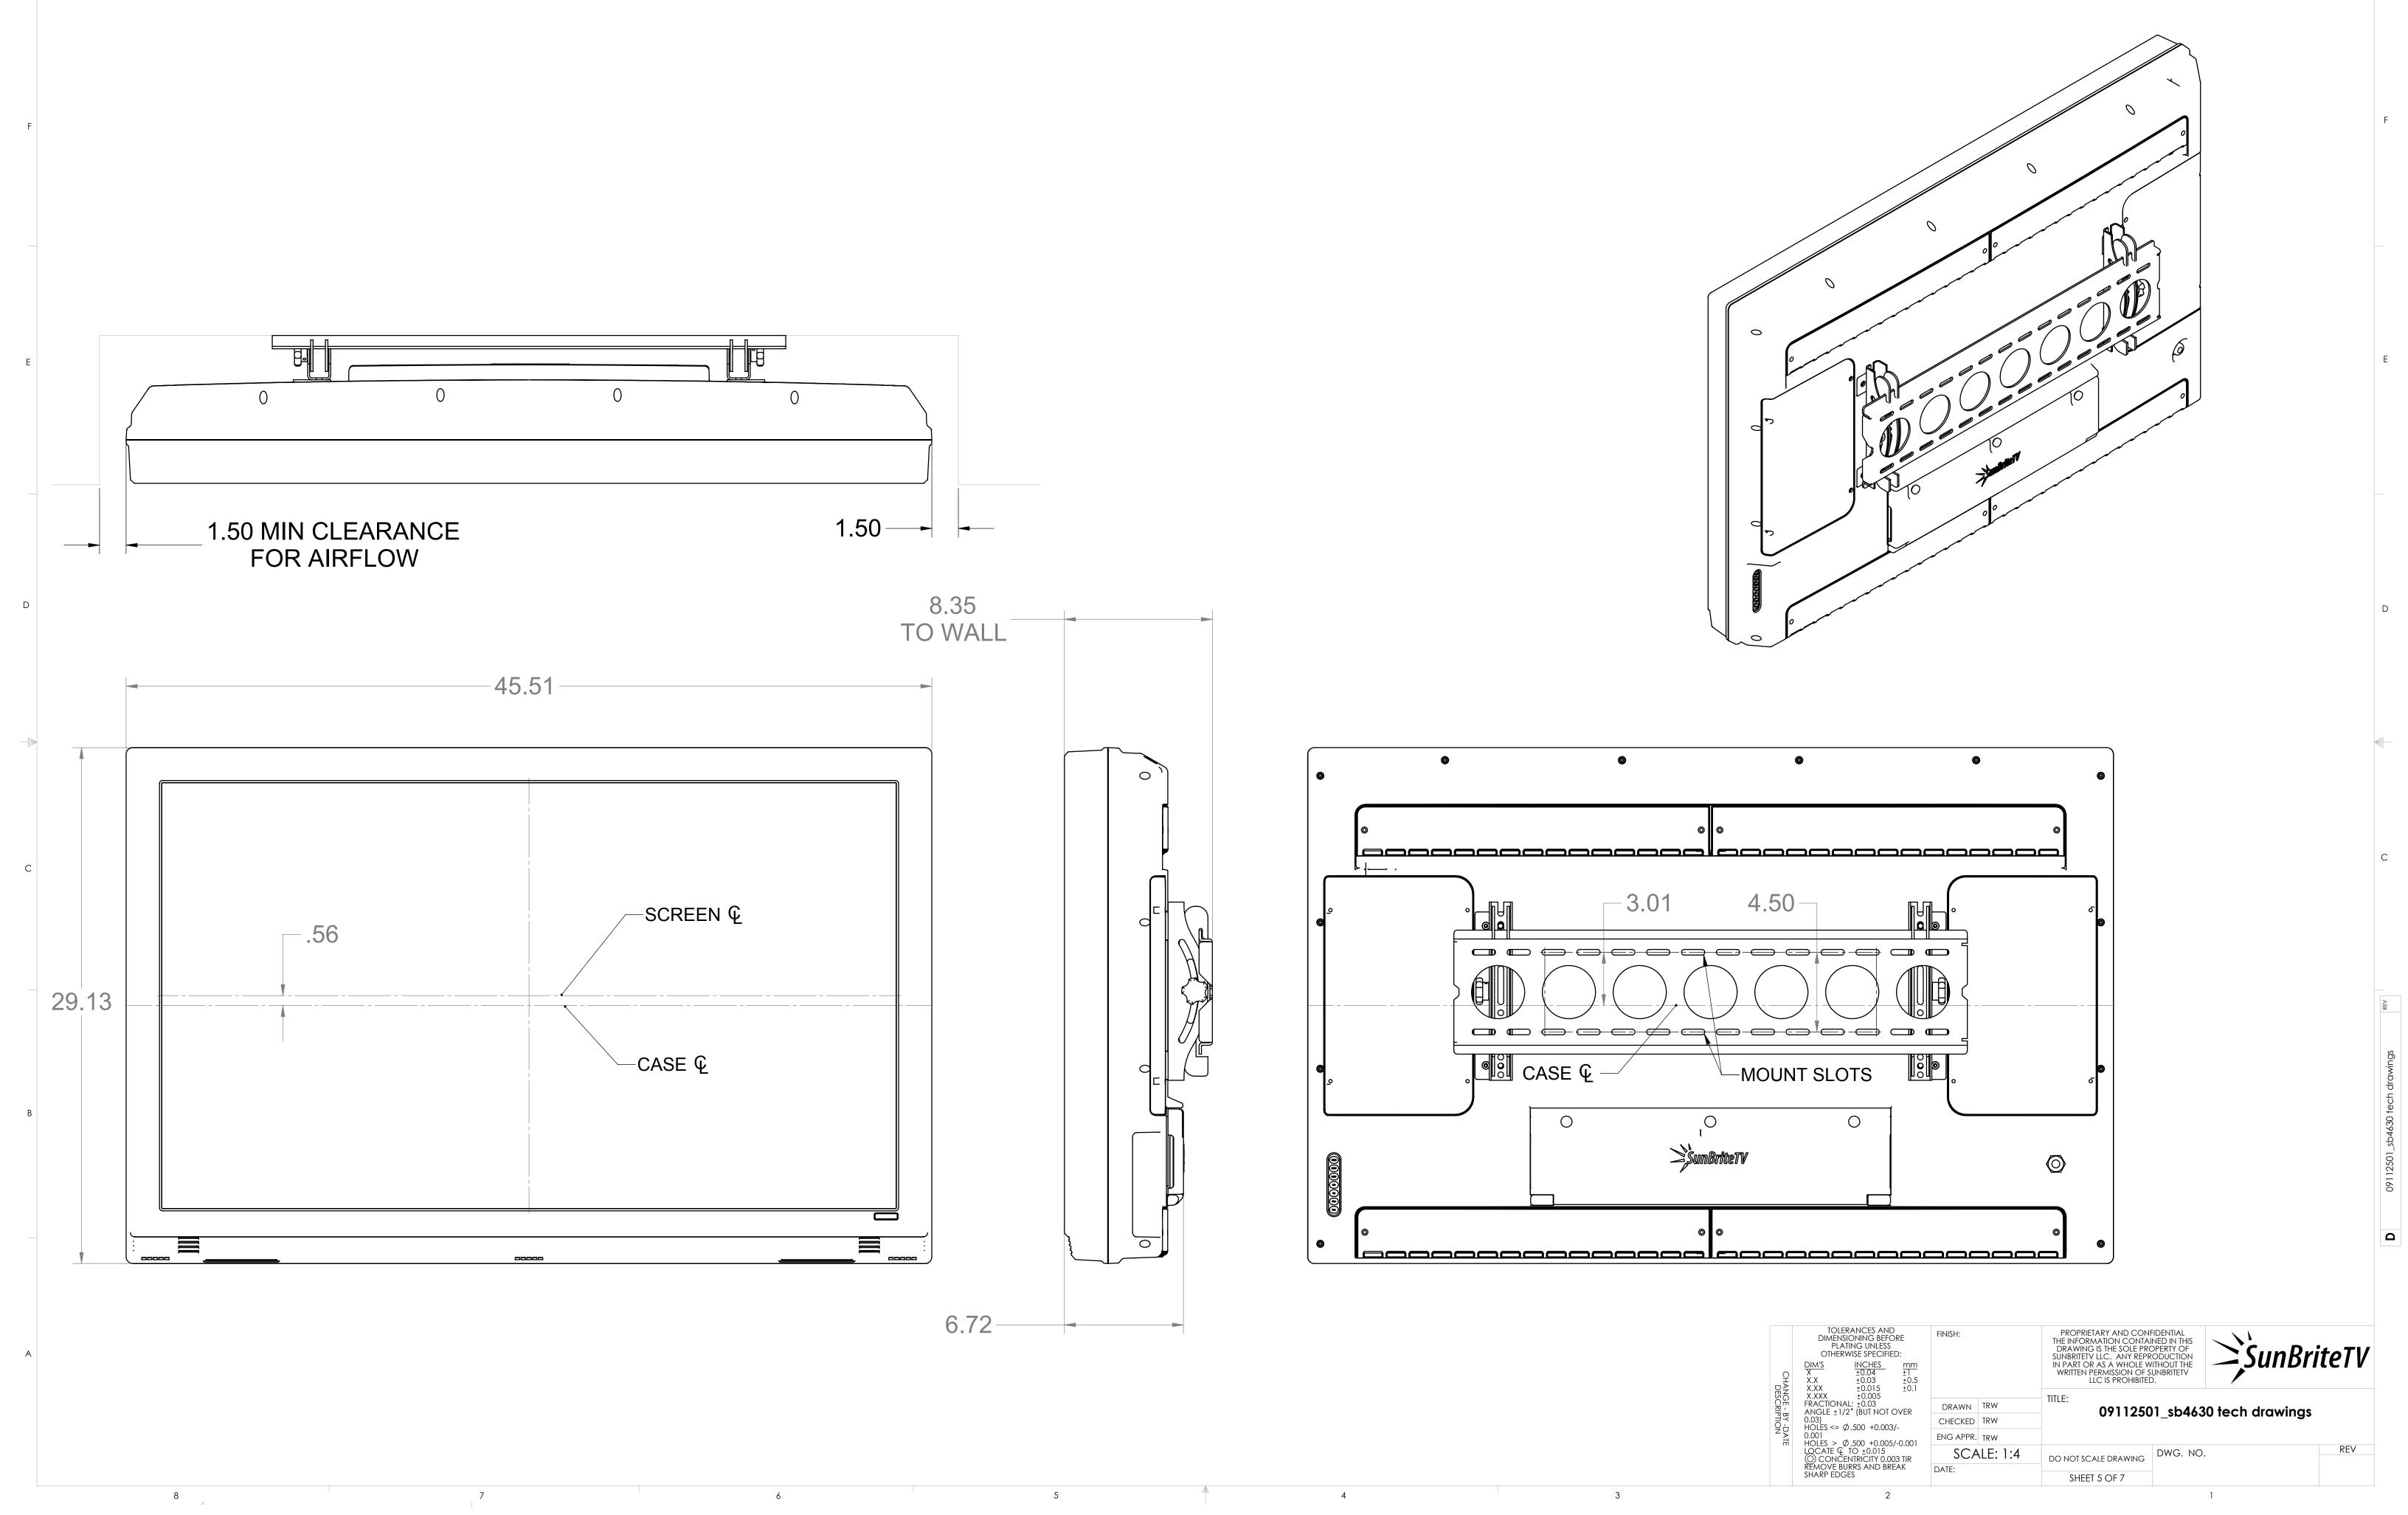

IGHTEN UNTIL
HEAD IS 1/4 INCH ABOVE TABLE TOP SURFACE.
INSTALL TV ONTO SCREWS BY LOWERING THE REAR KEYHOLE
CUTOUTS OVER THE REAR SCREWS AND THEN HOOKING THE
FRONT U-SHAPED HOLE OVER THE HEAD OF THE FRONT
SCREWS AND THEN SLIDING THE TV TOWARDS THE REAR TO
LOCK IN PLACE.
TIGHTEN THE REAR SCREWS TO HOLD THE TV IN PLACE.

TOLERANCES AND DIMENSIONING BEFORE PLATING UNLESS OTHERWISE SPECIFIED:

| DIMENSIONING BEFORE PLATING UNLESS OTHERWISE SPECIFIED:
| DIMENSIONING BEFORE PLATING UNLESS OTHERWISE SPECIFIED:
| DIMENSION IN THE SOLE PROPERTY OF SUNBRITETY LLC. ANY REPRODUCTION IN PART OR AS A WHOLE WITHOUT THE WRITTEN PERMISSION OF SUNBRITETY LLC IS PROHIBITED.

| DIMENSIONING STATE SPECIFIED:
| DRAWN IRW WRITTEN PERMISSION OF SUNBRITETY LLC IS PROHIBITED.
| DRAWN IRW CHECKED IN CHECK



















3

4

DRAWN TRW

CHECKED TRW

SCALE: 1:4

09112501\_sb4630 tech drawings

DO NOT SCALE DRAWING DWG. NO.

SHEET 6 OF 7