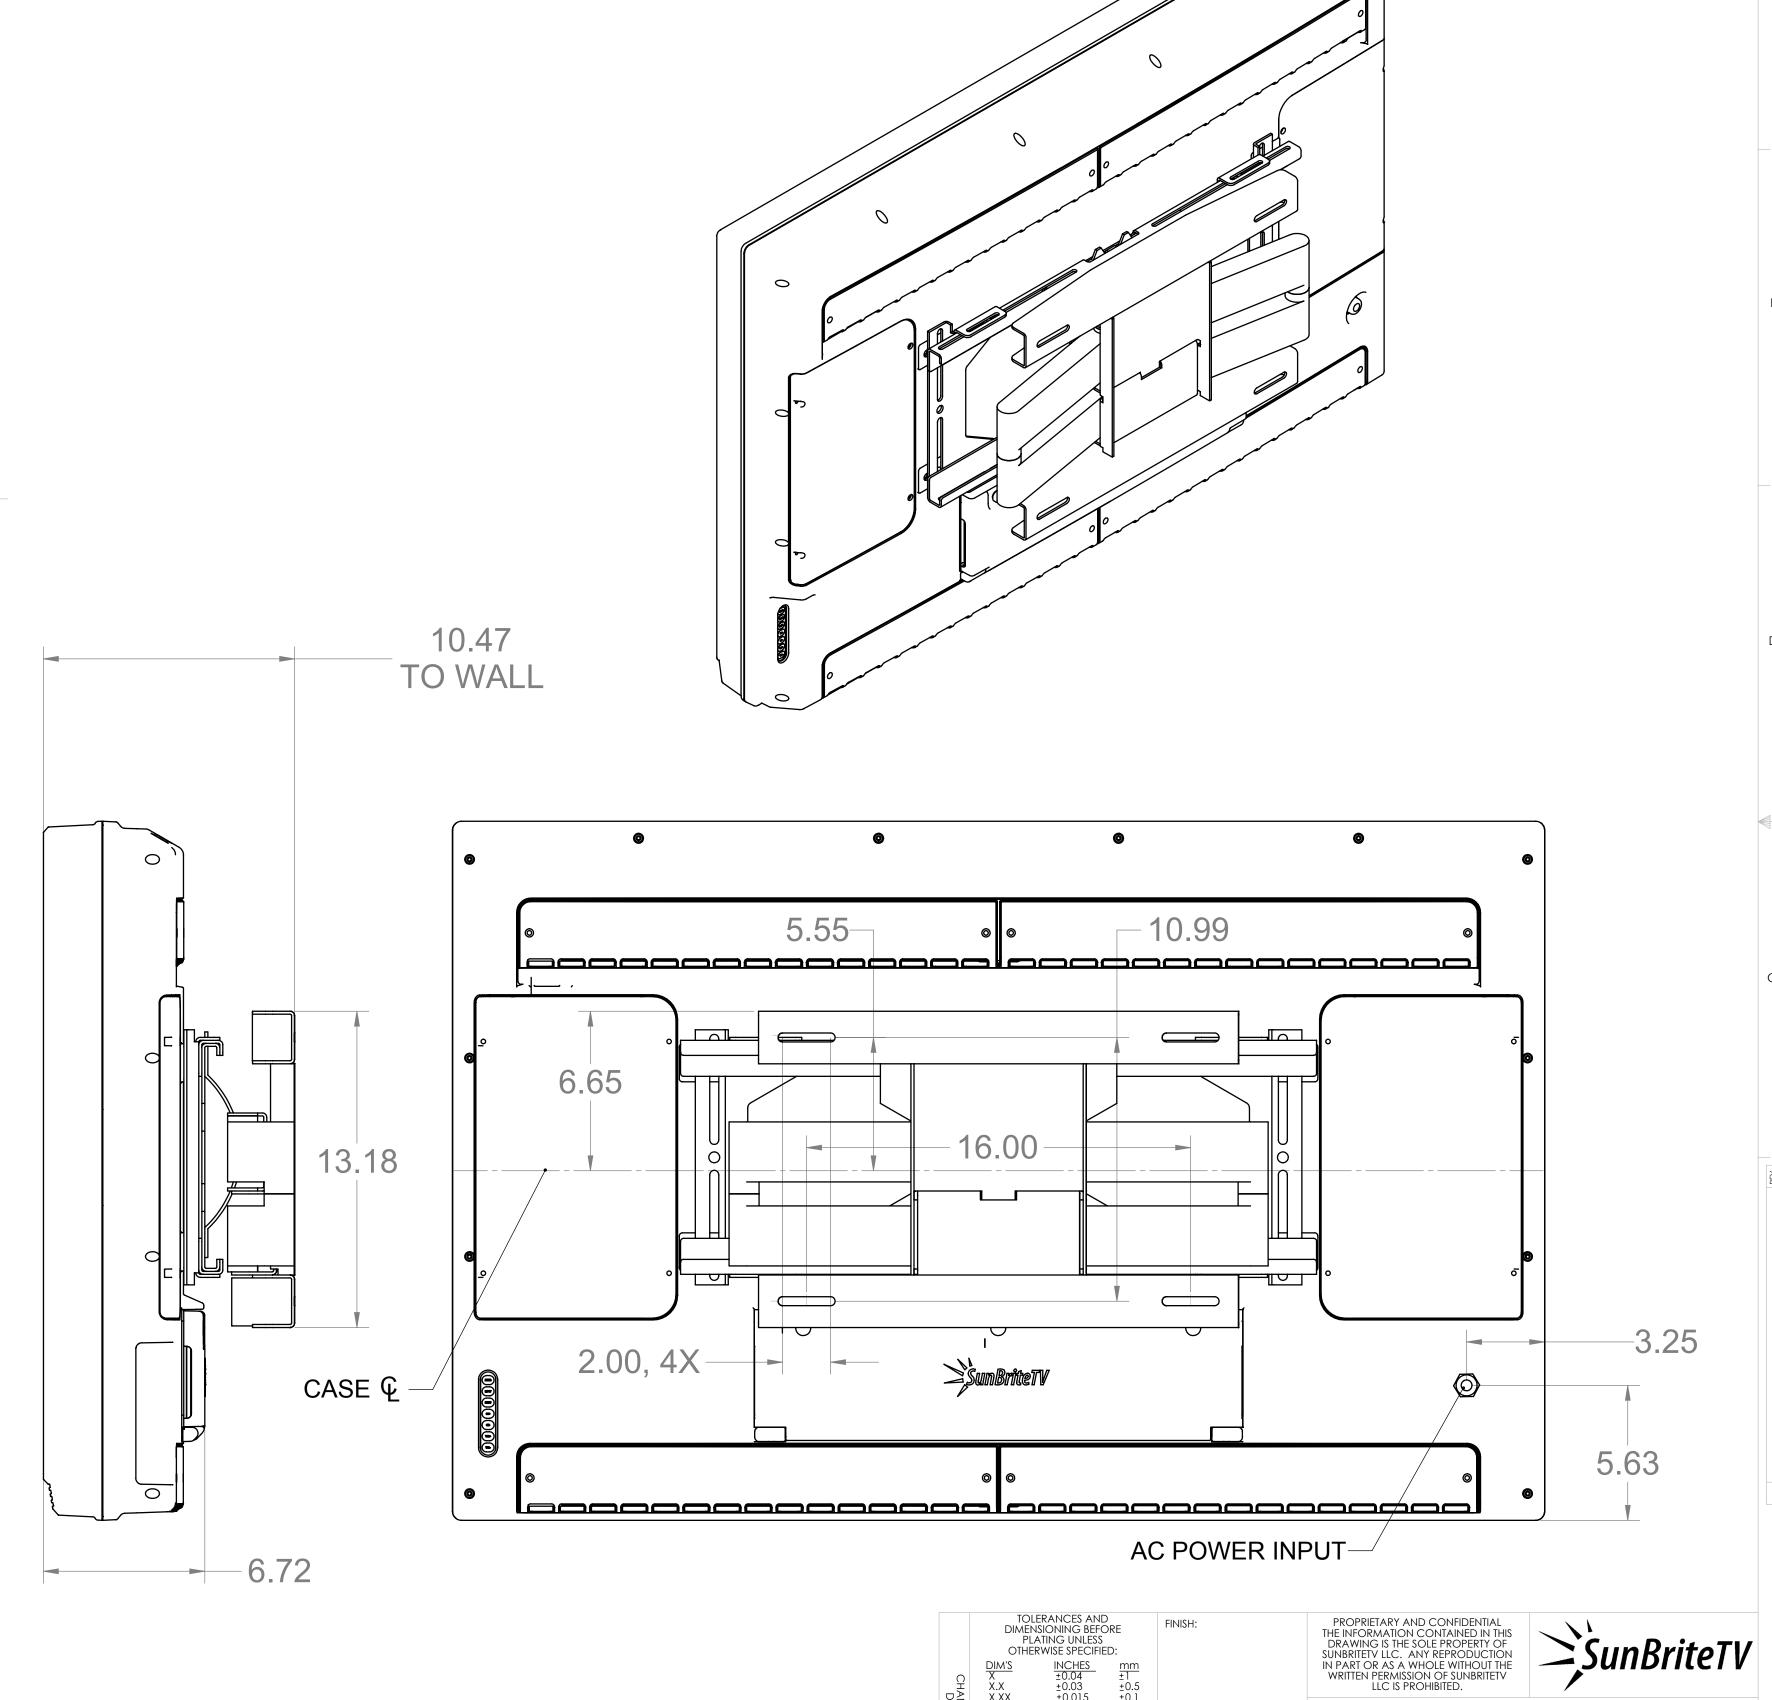

## HOLE PATTERN FOR TABLE MOUNTING VIEWED FROM ABOVE

3

## INSTRUCTIONS FOR SCREW DOWN TABLE TOP MOUNTING:

LOCATE WHERE TV IS TO BE INSTALLED.

NOTE CENTER POSITION OF TV. SCREW HOLES WILL BE
SYMMETRICAL ABOUT CENTER OF TV

MARK 4 SCREW LOCATIONS AT THE DIMENSIONS SHOWN IN THE
SKETCH.

DRILL 4 1/8 INCH DIAMETER HOLES AT THESE LOCATIONS
INSTALL 4 #10 X 1 INCH SCREWS INTO HOLES. TIGHTEN UNTIL
HEAD IS 1/4 INCH ABOVE TABLE TOP SURFACE.
INSTALL TV ONTO SCREWS BY LOWERING THE REAR KEYHOLE
CUTOUTS OVER THE REAR SCREWS AND THEN HOOKING THE
FRONT U-SHAPED HOLE OVER THE HEAD OF THE FRONT
SCREWS AND THEN SLIDING THE TV TOWARDS THE REAR TO
LOCK IN PLACE.
TIGHTEN THE REAR SCREWS TO HOLD THE TV IN PLACE.