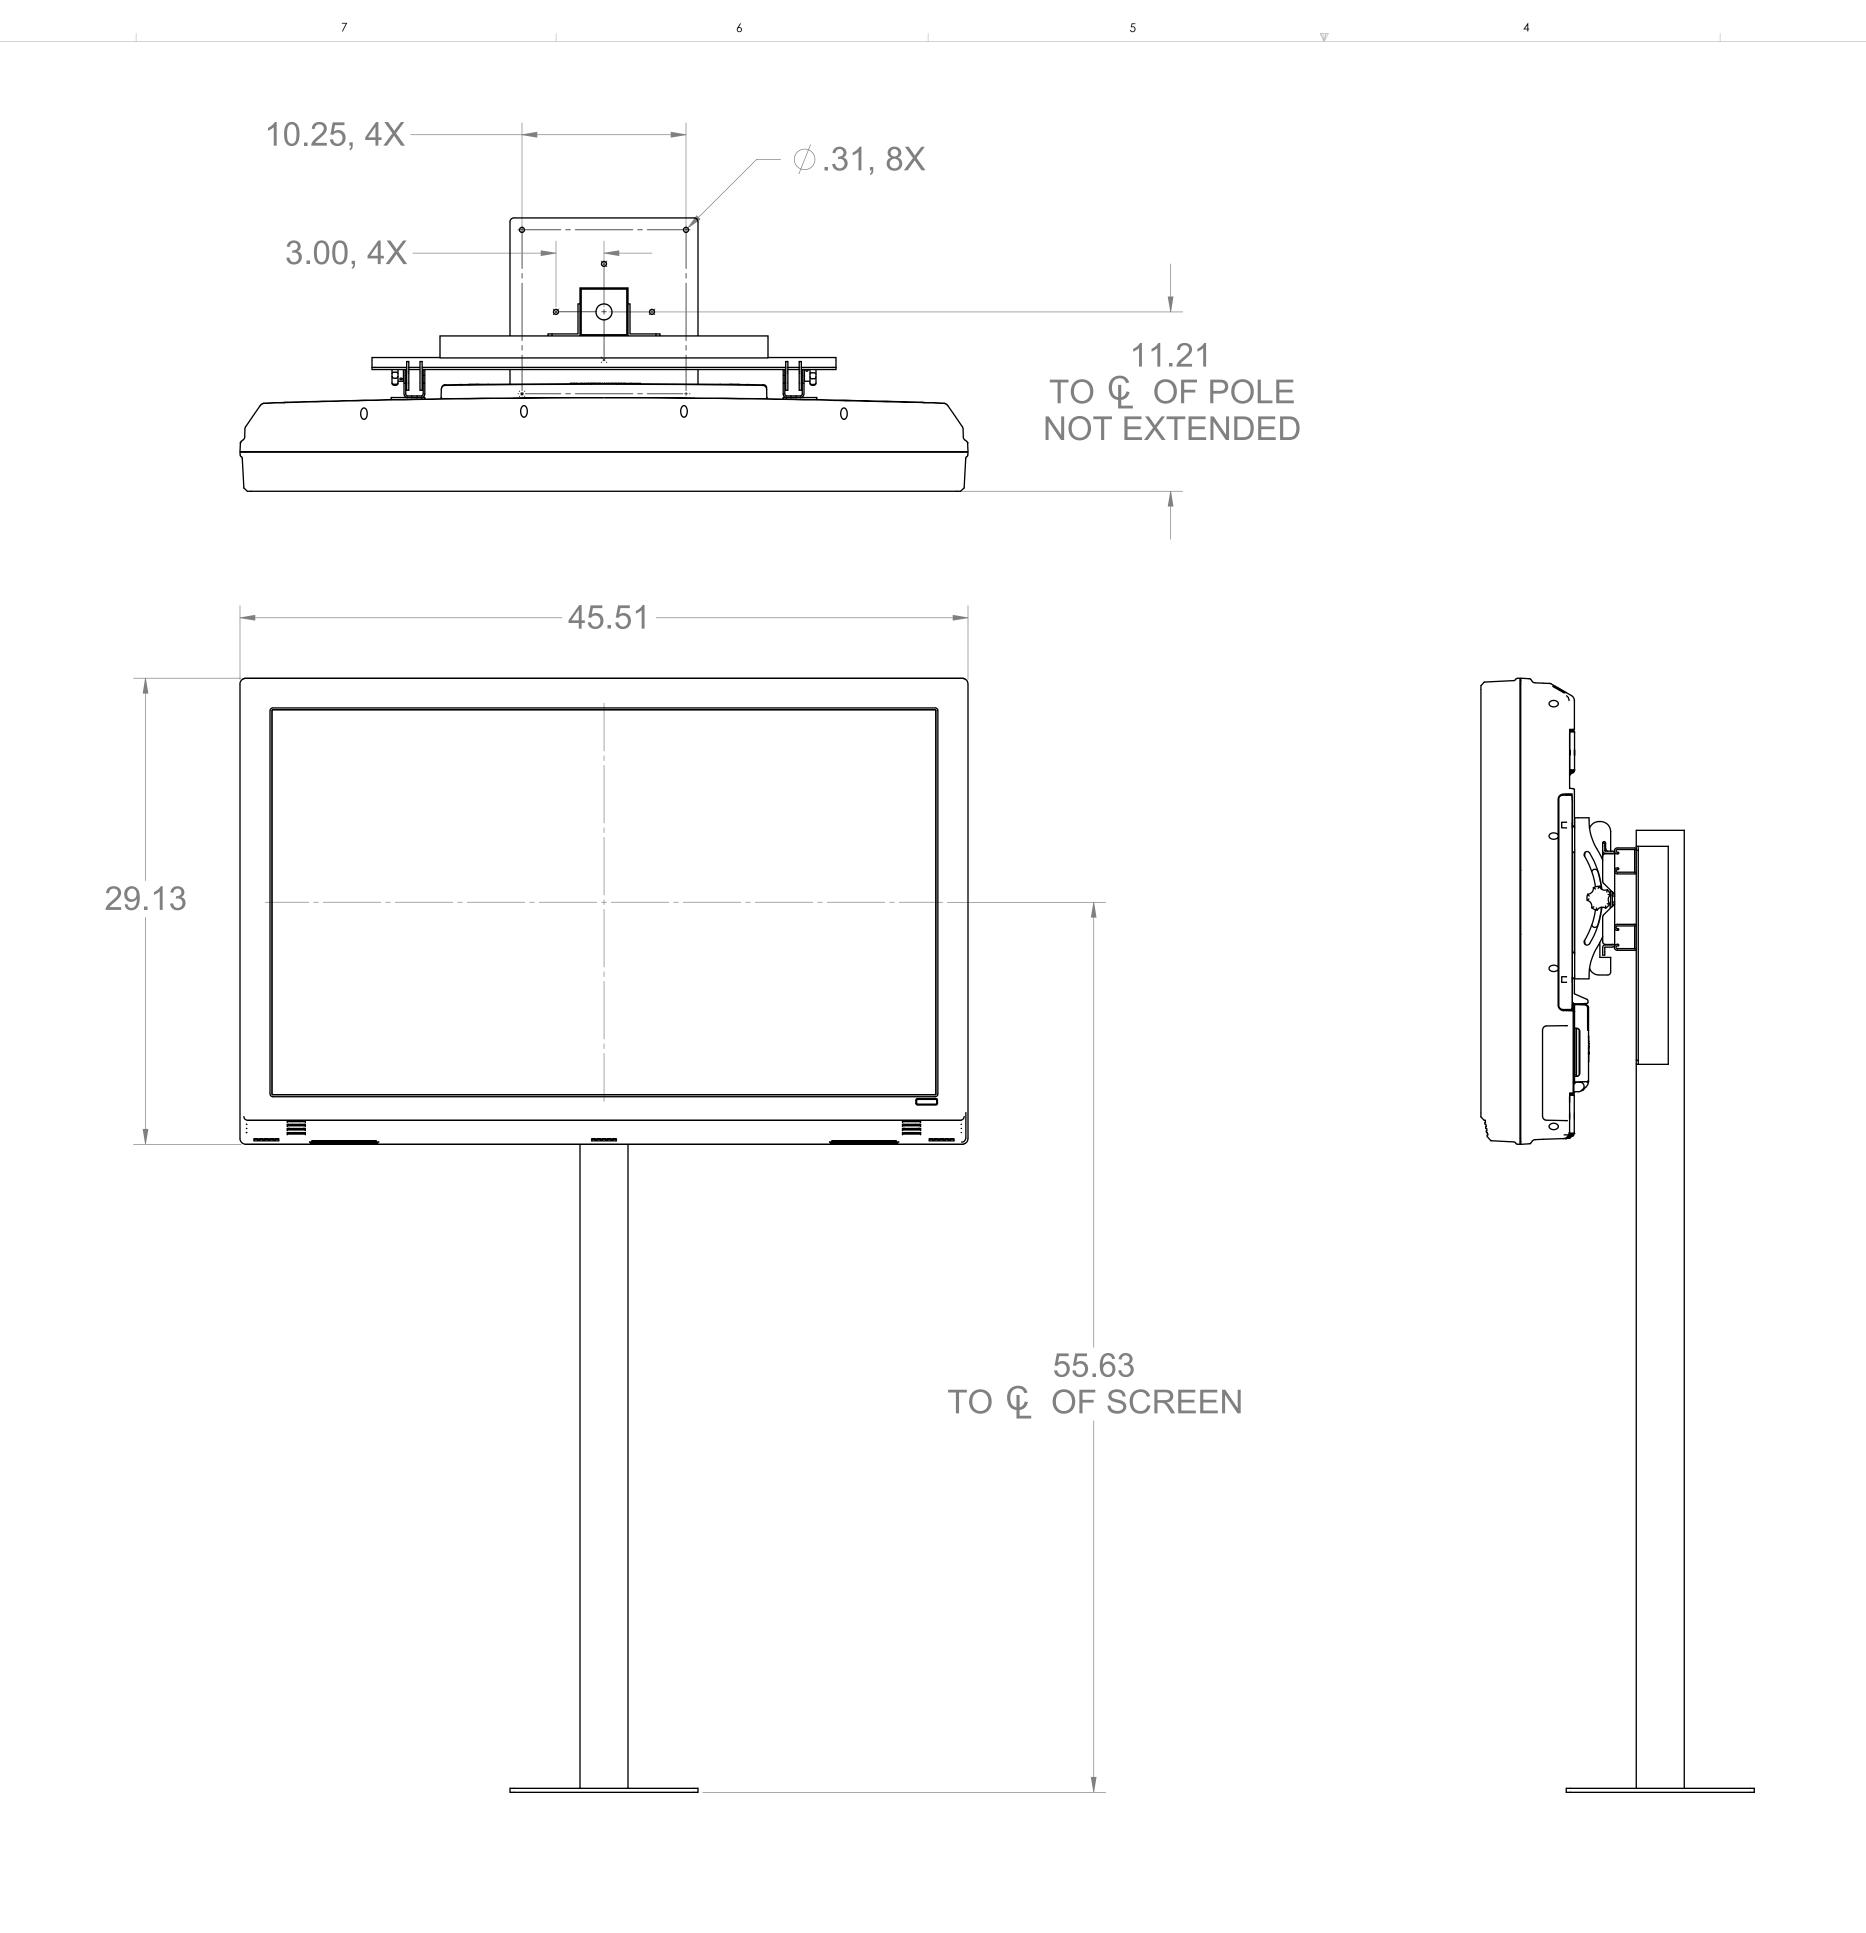

## HOLE PATTERN FOR TABLE MOUNTING VIEWED FROM ABOVE

3

## INSTRUCTIONS FOR SCREW DOWN TABLE TOP MOUNTING:

LOCATE WHERE TV IS TO BE INSTALLED.

NOTE CENTER POSITION OF TV. SCREW HOLES WILL BE
SYMMETRICAL ABOUT CENTER OF TV

MARK 4 SCREW LOCATIONS AT THE DIMENSIONS SHOWN IN THE
SKETCH.

DRILL 4 1/8 INCH DIAMETER HOLES AT THESE LOCATIONS
INSTALL 4 #10 X 1 INCH SCREWS INTO HOLES. TIGHTEN UNTIL
HEAD IS 1/4 INCH ABOVE TABLE TOP SURFACE.
INSTALL TV ONTO SCREWS BY LOWERING THE REAR KEYHOLE
CUTOUTS OVER THE REAR SCREWS AND THEN HOOKING THE
FRONT U-SHAPED HOLE OVER THE HEAD OF THE FRONT
SCREWS AND THEN SLIDING THE TV TOWARDS THE REAR TO
LOCK IN PLACE.
TIGHTEN THE REAR SCREWS TO HOLD THE TV IN PLACE.