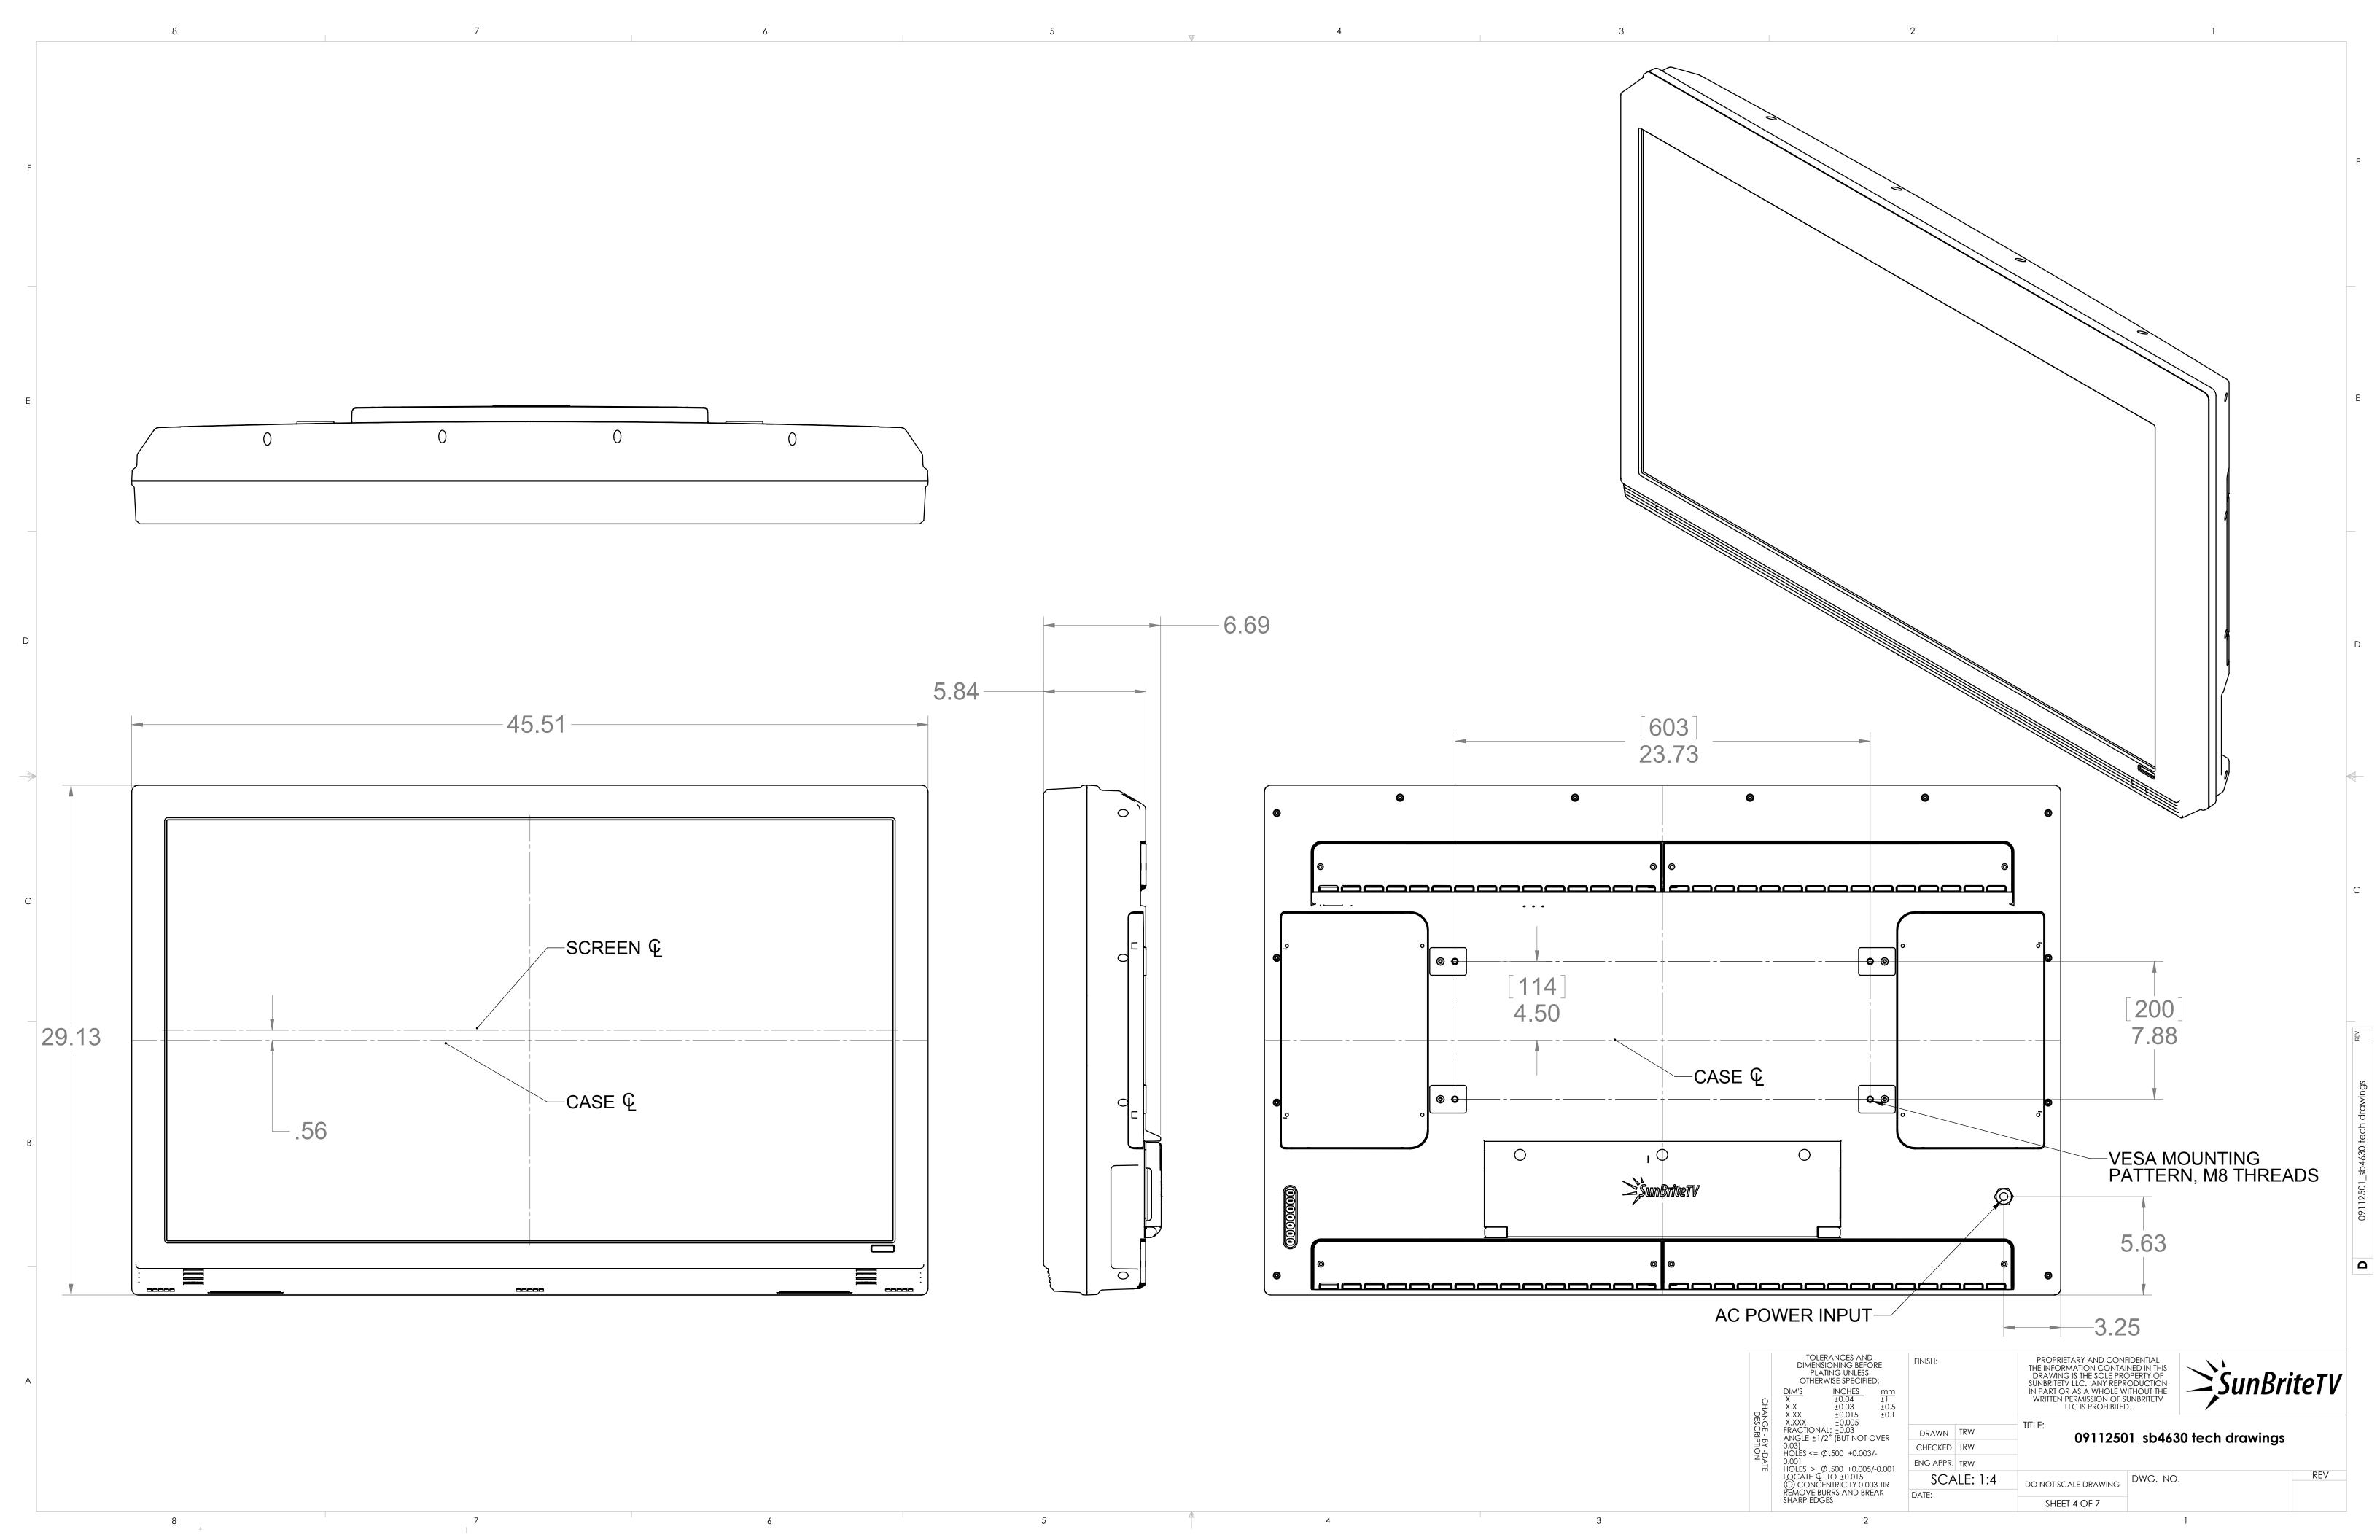

TIGHTEN UNTIL
HEAD IS 1/4 INCH ABOVE TABLE TOP SURFACE.
INSTALL TV ONTO SCREWS BY LOWERING THE REAR KEYHOLE
CUTOUTS OVER THE REAR SCREWS AND THEN HOOKING THE
FRONT U-SHAPED HOLE OVER THE HEAD OF THE FRONT
SCREWS AND THEN SLIDING THE TV TOWARDS THE REAR TO
LOCK IN PLACE.
TIGHTEN THE REAR SCREWS TO HOLD THE TV IN PLACE.

TOLERANCES AND DIMENSIONING BEFORE PLATING UNLESS OTHERWISE SPECIFIED:

| DIMENSIONING BEFORE PLATING UNLESS OTHERWISE SPECIFIED:
| DIMENSIONING BEFORE PLATING UNLESS OTHERWISE SPECIFIED:
| DIMENSION IN THE SOLE PROPERTY OF SUNBRITETY LLC. ANY REPRODUCTION IN PART OR AS A WHOLE WITHOUT THE WRITTEN PERMISSION OF SUNBRITETY LLC IS PROHIBITED.

| DIMENSIONING STATE SPECIFIED:
| DRAWN IRW WRITTEN PERMISSION OF SUNBRITETY LLC IS PROHIBITED.
| DRAWN IRW CHECKED IN CHECK



















3

4

DRAWN TRW

CHECKED TRW

SCALE: 1:4

09112501\_sb4630 tech drawings

DO NOT SCALE DRAWING DWG. NO.

SHEET 6 OF 7