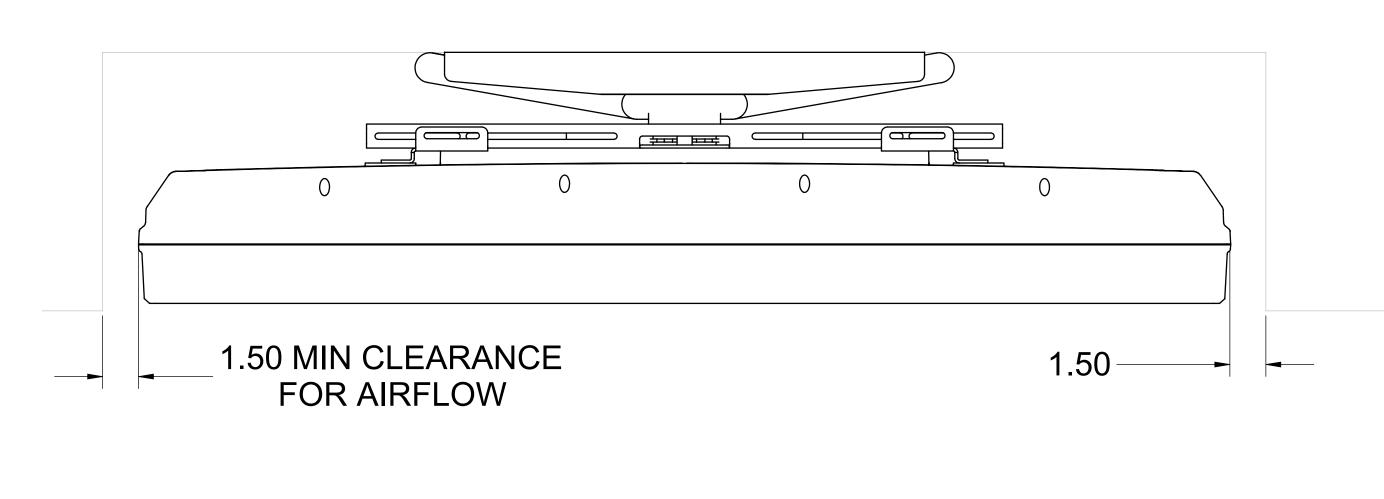

HTEN UNTIL
HEAD IS 1/4 INCH ABOVE TABLE TOP SURFACE.
INSTALL TV ONTO SCREWS BY LOWERING THE REAR KEYHOLE
CUTOUTS OVER THE REAR SCREWS AND THEN HOOKING THE
FRONT U-SHAPED HOLE OVER THE HEAD OF THE FRONT
SCREWS AND THEN SLIDING THE TV TOWARDS THE REAR TO
LOCK IN PLACE.
TIGHTEN THE REAR SCREWS TO HOLD THE TV IN PLACE.

TOLERANCES AND DIMENSIONING BEFORE PLATING UNLESS OTHERWISE SPECIFIED:

| DIMENSIONING BEFORE PLATING UNLESS OTHERWISE SPECIFIED:
| DIMENSIONING BEFORE PLATING UNLESS OTHERWISE SPECIFIED:
| DIMENSION IN THE SOLE PROPERTY OF SUNBRITETY LLC. ANY REPRODUCTION IN PART OR AS A WHOLE WITHOUT THE WRITTEN PERMISSION OF SUNBRITETY LLC IS PROHIBITED.

| DIMENSIONING STATE SPECIFIED:
| DRAWN IRW WRITTEN PERMISSION OF SUNBRITETY LLC IS PROHIBITED.
| DRAWN IRW CHECKED IN CHECK



















3

4

DRAWN TRW

CHECKED TRW

SCALE: 1:4

09112501\_sb4630 tech drawings

DO NOT SCALE DRAWING DWG. NO.

SHEET 6 OF 7