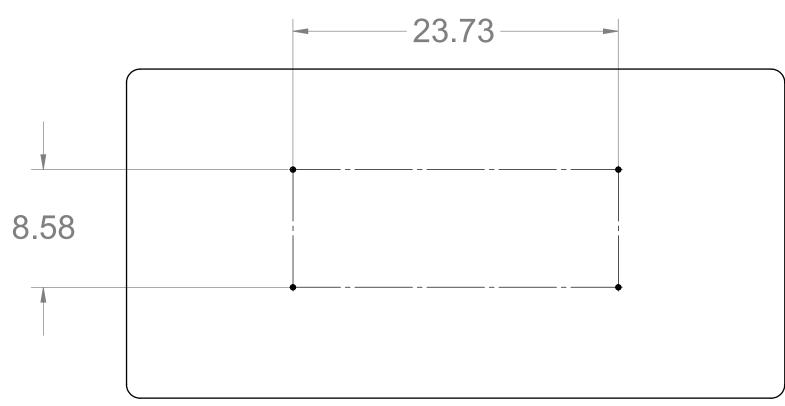

## HOLE PATTERN FOR TABLE MOUNTING VIEWED FROM ABOVE

3

## INSTRUCTIONS FOR SCREW DOWN TABLE TOP MOUNTING:

LOCATE WHERE TV IS TO BE INSTALLED.

NOTE CENTER POSITION OF TV. SCREW HOLES WILL BE
SYMMETRICAL ABOUT CENTER OF TV

MARK 4 SCREW LOCATIONS AT THE DIMENSIONS SHOWN IN THE
SKETCH.

DRILL 4 1/8 INCH DIAMETER HOLES AT THESE LOCATIONS
INSTALL 4 #10 X 1 INCH SCREWS INTO HOLES. TIGHTEN UNTIL
HEAD IS 1/4 INCH ABOVE TABLE TOP SURFACE.
INSTALL TV ONTO SCREWS BY LOWERING THE REAR KEYHOLE
CUTOUTS OVER THE REAR SCREWS AND THEN HOOKING THE
FRONT U-SHAPED HOLE OVER THE HEAD OF THE FRONT
SCREWS AND THEN SLIDING THE TV TOWARDS THE REAR TO
LOCK IN PLACE.
TIGHTEN THE REAR SCREWS TO HOLD THE TV IN PLACE.