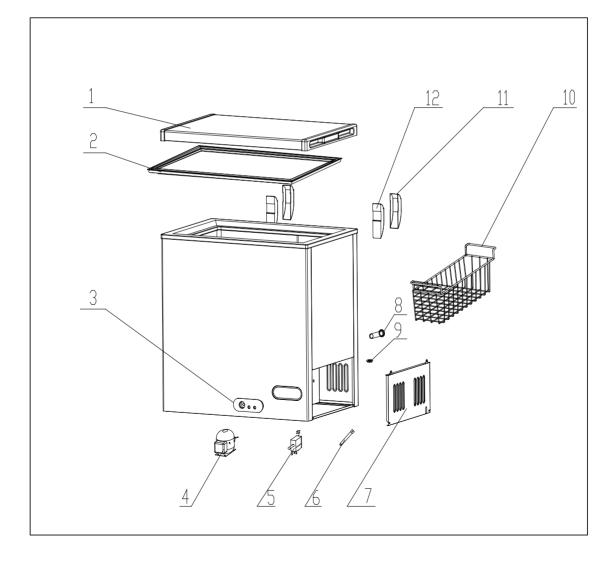

| No | Code                      | Description                    | Qty/unit |
|----|---------------------------|--------------------------------|----------|
| 1  | BD/BC205.2                | Door Assembly(included gasket) | 1        |
| 2  | BD/BC205.2-16             | Sealing Gasket                 | 1        |
| 3  | T7-004                    | Control Panel                  | 1        |
| 4  | MA53LBCG (With Capacitor) | Compressor with Capacitor      | 1        |
| 5  | WPFE30L-L                 | Thermostat                     | 1        |
| 6  | T01.001                   | Filter                         | 1        |
| 7  | BD/BC105.0-7              | Compressor Housing Cover       | 1        |
| 8  | T18-4                     | Outer Drain plug               | 1        |
| 9  | T18-5                     | Inner Drain plug               | 1        |
| 10 | BD/BC105.0-2              | Basket                         | 1        |
| 11 | BD302. 1–10               | Hinge Cover                    | 2        |
| 12 | T06-001                   | Door Hinge                     | 2        |