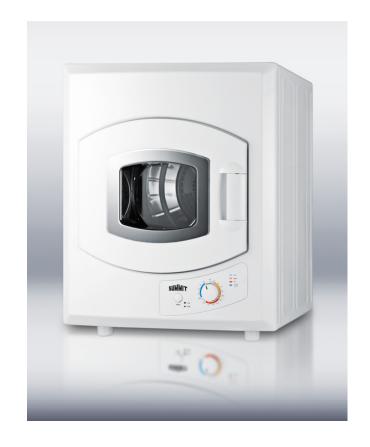

## Highlights:

Compact dimensions for an easy fit in any apartment or small home setting

Includes installation kit for wall mounting

Multiple heat levels ensures the right treatment for every load

| Compact dimensions            | Ideally sized for small living spaces                                                           |
|-------------------------------|-------------------------------------------------------------------------------------------------|
| Stainless steel drum          | Solid construction built to last                                                                |
| Mulitple temperature settings | Choose from cool, warm, hot, or air fluff (no heat) for the proper dry                          |
| Low/high heat settings        | Set high or low heat, depending on the nature of the load                                       |
| Exhaust duct                  | Includes removable rear exhaust duct for proper ventilation                                     |
| Mounting kit included         | Ships with brackets, hooks, spacers, exhaust fitting and screws to install the unit on the wall |
| Removable lint filter         | Interior filter is easy to clean after each load                                                |

## Specifications:

| Height                     | 27.5"          |
|----------------------------|----------------|
| Width                      | 23.63"         |
| Depth                      | 19.75"         |
| Voltage/Frequency          | 115 V AC/60 Hz |
| US Electrical Safety       | ETL            |
| Canadian Electrical Safety | ETL-C          |
| Style                      | Front Loading  |
| Door Window                | true           |
| Control Type               | Dial           |
| Vented                     | true           |
| Lint Trap                  | true           |