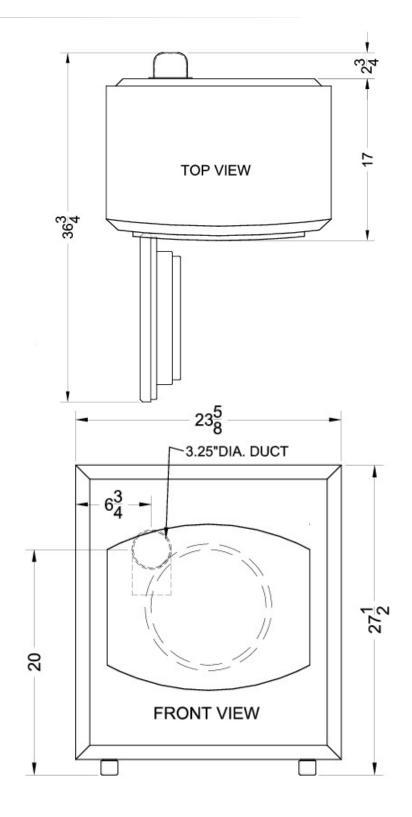

## Specifications:

| Height                     | 27.5"          |
|----------------------------|----------------|
| Width                      | 23.63"         |
| Depth                      | 19.75"         |
| Voltage/Frequency          | 115 V AC/60 Hz |
| US Electrical Safety       | ETL            |
| Canadian Electrical Safety | ETL-C          |
| Style                      | Front Loading  |
| Door Window                | true           |
| Control Type               | Dial           |
| Vented                     | true           |
| Lint Trap                  | true           |