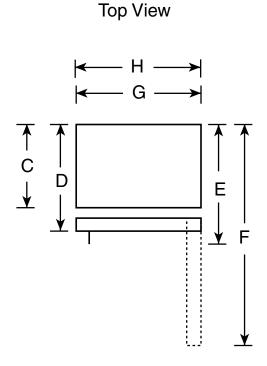

#### Dimensions and Installation Information (in inches)

| Overall<br>Dimensions | Height to top of hinge (in.) <b>A</b>                    | 67-3/8 |
|-----------------------|----------------------------------------------------------|--------|
|                       | Height to top of case (in.) <b>B</b>                     | 66-7/8 |
|                       | Case depth without door (in.) <b>C</b>                   | 26-3/4 |
|                       | Case depth less door handle (in.) <b>D</b>               | 30-1/2 |
|                       | Case depth with door handle (in.) <b>E</b>               | 32-3/8 |
|                       | Depth with fresh food door open 90° (in.) <b>F</b>       | 56-3/8 |
|                       | Width (in.) <b>G</b>                                     | 28     |
|                       | Width with door open 90° with door handle (in.) <b>H</b> | 30-3/4 |
| Air<br>Clearances     | Each side (in.)                                          | 3/4    |
|                       | Top (in.)                                                | 1      |
|                       | Back (in.)                                               | 2      |