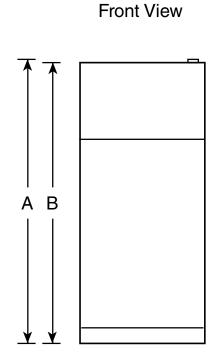

#### Dimensions and Installation Information (in inches)

| Overall<br>Dimensions | Height to top of hinge (in.) <b>A</b>                    | 67-3/8 |
|-----------------------|----------------------------------------------------------|--------|
|                       | Height to top of case (in.) <b>B</b>                     | 66-7/8 |
|                       | Case depth without door (in.) <b>C</b>                   | 26-3/4 |
|                       | Case depth less door handle (in.) <b>D</b>               | 30-1/2 |
|                       | Case depth with door handle (in.) <b>E</b>               | 32-3/8 |
|                       | Depth with fresh food door open 90° (in.) <b>F</b>       | 56-3/8 |
|                       | Width (in.) <b>G</b>                                     | 28     |
|                       | Width with door open 90° with door handle (in.) <b>H</b> | 30-3/4 |
| Air<br>Clearances     | Each side (in.)                                          | 3/4    |
|                       | Top (in.)                                                | 1      |
|                       | Back (in.)                                               | 2      |