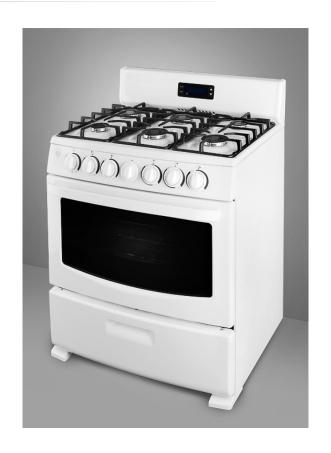

White Pearl deluxe gas range with electronic ignition, six sealed burners, clock/timer, and oven window with light

## Highlights:

**RG306W** 

Savor the ultimate cooking experience with a huge 4.3 cubic foot oven cavity

Six sealed burners include four with high 9000 BTU capacity

Porcelain stovetop is firm on durability and fast on clean-up

Superior construction of resilient white porcelain and enamel steel looks great in any kitchen

| Porcelain stovetop      | Durable surface is easy to clean and looks great with or without food on top                                                                                                                  |
|-------------------------|-----------------------------------------------------------------------------------------------------------------------------------------------------------------------------------------------|
| Glass oven window door  | Monitor your baking through a clear window fitted with heavy duty oven hinges                                                                                                                 |
| Six sealed burners      | For large scale cooking, take advantage of four burners with a high 9000 BTU capacity for faster and stronger heating. Range also includes two standard 6000 BTU burners for more common jobs |
| Cast iron grates        | These solid iron grates can easily support high temperature and heavy weight                                                                                                                  |
| Digital clock and timer | Put your energy into cooking, not counting, with these useful digital features                                                                                                                |
| Broiler<br>drawer       | Broil food in a separate bottom drawer with heat that spreads evenly from the top down                                                                                                        |
| Oven light              | Watch your pies brown with the convenient interior light                                                                                                                                      |
| Electronic ignition     | No gas is released until you turn your range on                                                                                                                                               |
| Backsplash              | High backing prevents stovetop contents from splashing up or boiling over and staining walls                                                                                                  |
| Broiler pan             | We include a high quality broiler pan for your convenience                                                                                                                                    |
|                         |                                                                                                                                                                                               |