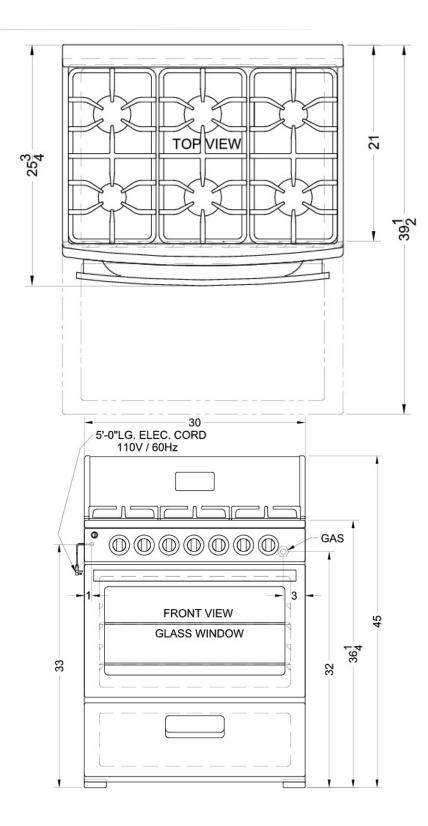

## Specifications:

| Height               | 43.0"      |
|----------------------|------------|
| Width                | 30.0"      |
| Depth                | 23.62"     |
| Shipping Weight      | 190.0 lbs. |
| Parts/Labor Warranty | 1 Year     |
| Compressor Warranty  | 5 Years    |