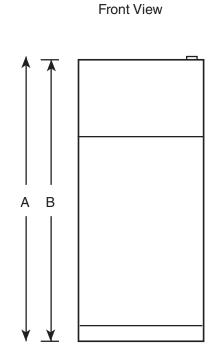

#### Dimensions and Installation Information (in inches)

| Overall<br>Dimensions | Height to top of hinge (in.) A                           | 66-5/8 |
|-----------------------|----------------------------------------------------------|--------|
|                       | Height to top of case (in.) <b>B</b>                     | 66-1/8 |
|                       | Case depth without door (in.) <b>C</b>                   | 27-1/2 |
|                       | Case depth less door handle (in.) <b>D</b>               | 30-1/4 |
|                       | Case depth with door handle (in.) <b>E</b>               | 32-1/8 |
|                       | Depth with fresh food door open 90° (in.) <b>F</b>       | 58-1/8 |
|                       | Width (in.) <b>G</b>                                     | 29-1/2 |
|                       | Width with door open 90° inc. door handle (in.) <b>H</b> | 32     |
| Air<br>Clearances     | Each side (in.)                                          | 1/8    |
|                       | Top (in.)                                                | 1      |
|                       | Back (in.)                                               | 2      |