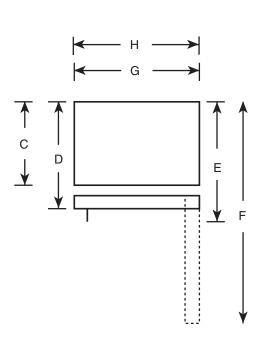

#### Dimensions and Installation Information (in inches)

| Overall<br>Dimensions | Height to top of hinge (in.) A                           | 66-5/8 |
|-----------------------|----------------------------------------------------------|--------|
|                       | Height to top of case (in.) <b>B</b>                     | 66-1/8 |
|                       | Case depth without door (in.) <b>C</b>                   | 27-1/2 |
|                       | Case depth less door handle (in.) <b>D</b>               | 30-1/4 |
|                       | Case depth with door handle (in.) <b>E</b>               | 32-1/8 |
|                       | Depth with fresh food door open 90° (in.) <b>F</b>       | 58-1/8 |
|                       | Width (in.) <b>G</b>                                     | 29-1/2 |
|                       | Width with door open 90° inc. door handle (in.) <b>H</b> | 32     |
| Air<br>Clearances     | Each side (in.)                                          | 1/8    |
|                       | Top (in.)                                                | 1      |
|                       | Back (in.)                                               | 2      |