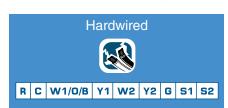

## **PROGRAMMABLE THERMOSTAT**

7-Day, 5-2-Day & 5-1-1-Day
2-Stage Heat/2-Stage Cool or Heat Pump

Hardwired

- 2-Stage Heat/2-Stage Cool
- Compressor Heat Pump
- · Large Display with Backlight
- Field Temperature Calibration

#### **System Configurations:**

• 2-stage heat/2-stage cool

Terminations: R, C, W1/0/B, Y1,

W2, Y2, G, S1, S2