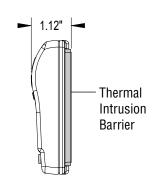

- 2-Stage Heat/2-Stage Cool
- 2-Stage Heat Pump
- Patented Thermal Intrusion Barrier
- Large Display with Backlight
- Permanent Memory
- Accuracy: ±1°F, ±0.5°C
- Programmable Fan Mode
- Manual or Auto Changeover
- Field Adjustable Calibration
- Hardwired
- Extra Comfort and Energy Savings Modes Between Stages

### 2246003

- 2-Stage Heat/ 1-Stage Cool Heat Pump
- Manual Changeover

 2-Stage Heat/Cool or 2-Stage HP

- Large Display with Backlight
- Field Temperature Calibration

Patent No. Design: 424,953

Patent No. Thermal Intrusion Barrier: 6,597,275