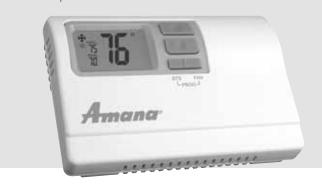

# 2-STAGE HEAT/2-STAGE COOL OR HEAT PUMP THERMOSTAT

7-Day, 5-2 Day & 5-1-1 Day Programmable

- 2-Stage Heat/2-Stage Cool
- 2-Stage Heat Pump
- Patented Thermal Intrusion Barrier
- Large Display with Backlight
- Permanent Memory
- Accuracy: ±1°F, ±0.5°C
- Programmable Fan Mode
- Manual or Auto Changeover
- Field Adjustable Calibration
- Hardwired
- Extra Comfort and Energy Savings Modes Between Stages

#### **FEATURING:**

PremiumAmana® brandQuality

- Adjustable Maximum Heat/Minimum Cool Setpoints
- Adjustable Temperature Differential
- Configurable Remote Sensor Compatible
- Selectable °F or °C
- Keypad Lockout
- Soft Touch Controls

## **PROGRAMMABLE THERMOSTAT**

7-Day, 5-2-Day & 5-1-1-Day
2-Stage Heat/2-Stage Cool or Heat Pump

Hardwired

- 2-Stage Heat/2-Stage Cool
- Compressor Heat Pump
- · Large Display with Backlight
- Field Temperature Calibration