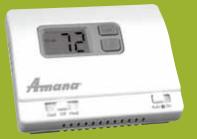

# SINGLE STAGE HEAT/COOL OR HEAT PUMP THERMOSTAT

Non-Programmable

2246002

#### **Quality Features:**

- 1-Stage Heat/1-Stage Cool
- 1-Stage Heat Pump
- Patented Thermal Intrusion Barrier
- Simple Operation
- Large LCD Display
- Accuracy: ±1°F

- Manual Changeover
- Adjustable Temperature Differential
- 4- or 5-Wire Compatible
- Hardwired
- Soft Touch Controls
- 5-Minute Compressor Delay

# NON-PROGRAMMABLE THERMOSTAT 1-STAGE HEAT / 1-STAGE COOL OR HEAT PUMP Hardwired