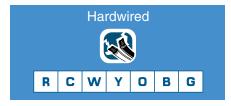

#### **Configuration Screens:**

• Differential 1° to 3°

Terminations: R, C, W, Y, O, B, G