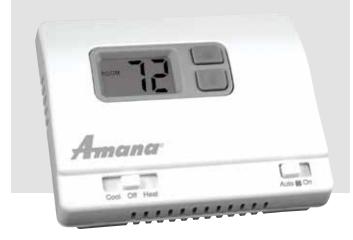

# SINGLE STAGE HEAT/COOL OR HEAT PUMP THERMOSTAT

Non-Programmable

2246002

#### **Quality Features:**

- 1-Stage Heat/1-Stage Cool
- 1-Stage Heat Pump
- Patented Thermal Intrusion Barrier
- Simple Operation
- Large LCD Display
- Accuracy: ±1°F

- Manual Changeover
- Adjustable Temperature Differential
- 4- or 5-Wire Compatible
- Hardwired
- Soft Touch Controls
- 5-Minute Compressor Delay

# NON-PROGRAMMABLE THERMOSTAT 1-STAGE HEAT / 1-STAGE COOL OR HEAT PUMP Hardwired