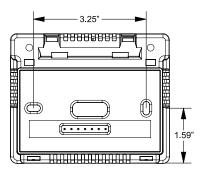

mana, lowa, native George Foerstner accepted the challenge of building a dependable beverage cooler. Since then, the Amana brand has enjoyed many firsts, including developing the first cold storage locker, being the first manufacturer to nationally market an upright freezer for home use, and introducing the first portable countertop microwave oven.



#### **Quality Features:**

- 1-Stage Heat/1-Stage Cool
- 1-Stage Heat Pump
- Patented Thermal Intrusion Barrier
- Simple Operation
- Large LCD Display
- Accuracy: ±1°F





- Manual Changeover
- Adjustable Temperature Differential
- 4- or 5-Wire Compatible
- Hardwired
- Soft Touch Controls
- 5-Minute Compressor Delay

# 2246002

# NON-PROGRAMMABLE THERMOSTAT 1-STAGE HEAT / 1-STAGE COOL OR HEAT PUMP Hardwired









#### **DIMENSIONS:**









#### Specifications

#### **Electrical Rating:**

- 24 VAC (18-30 VAC)
- 1 amp maximum per terminal
- 3 amp maximum total load
- 30-minute power backup
- Easy access terminal block

#### Temperature Control Ranges:

- 45°F to 90°F, Accuracy: ±1°F
- 7°C to 32°C, Accuracy: ±1°C

#### System Configurations:

• 1-stage heat, 1-stage cool or 1-stage heat pump, gas, oil, electric

#### **Configuration Screens:**

• Differential 1° to 3°

Terminations: R, C, W, Y, O, B, G

# Other Amana® brand thermostats available:

### 2246003



- 2-Stage Heat/ 1-Stage Cool Heat Pump
- Manual Changeover

## 2246007



- 2-Stage Heat/Cool or 2-Stage HP
- Large Display with Backlight
- Field Temperature Calibration

## 2246008



- 2-stage Heat/Cool or 2-Stage HP
- Large Display with Backlight
- Field Temp