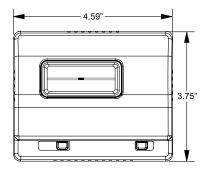

Amana, lowa, native George Foerstner accepted the challenge of building a dependable beverage cooler. Since then, the Amana brand has enjoyed many firsts, including developing the first cold storage locker, being the first manufacturer to nationally market an upright freezer for home use, and introducing the first portable countertop microwave oven.



#### **Quality Features:**

- 1-Stage Heat/1-Stage Cool
- 1-Stage Heat Pump
- Patented Thermal Intrusion Barrier
- Simple Operation
- Large LCD Display
- Accuracy: ±1°F





- Manual Changeover
- Adjustable Temperature Differential
- 4- or 5-Wire Compatible
- Hardwired
- Soft Touch Controls
- 5-Minute Compressor Delay

# 2246002

# NON-PROGRAMMABLE THERMOSTAT 1-STAGE HEAT / 1-STAGE COOL OR HEAT PUMP Hardwired









#### **DIMENSIONS:**









#### Specifications

#### **Electrical Rating:**

- 24 VAC (18-30 VAC)
- 1 amp maximum per terminal
- 3 amp maximum total load
- 30-minute power backup
- Easy access terminal block

#### Temperature Control Ranges:

- 45°F to 90°F, Accuracy: ±1°F
- 7°C to 32°C, Accuracy: ±1°C

#### System Configurations:

• 1-stage heat, 1-stage cool or 1-stage heat pump, gas, oil, electric

#### **Configuration Screens:**

• Differential 1° to 3°

Terminations: R, C, W, Y, O, B, G

# Other Amana® brand thermostats available:

### 2246003



- 2-Stage Heat/ 1-Stage Cool Heat Pump
- Manual Changeover

## 2246007



- 2-Stage Heat/Cool or 2-Stage HP
- Large Display with Backlight
- Field Temperature Calibration

## 2246008



- 2-stage Heat/Cool or 2-Stage HP
- Large Display with Backlight
- Field Te