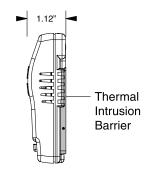

#### **Quality Features:**

- 1-Stage Heat/1-Stage Cool
- 1-Stage Heat Pump
- Patented Thermal Intrusion Barrier
- Simple Operation
- Large LCD Display
- Accuracy: ±1°F

- Manual Changeover
- Adjustable Temperature Differential
- 4- or 5-Wire Compatible
- Hardwired
- Soft Touch Controls
- 5-Minute Compressor Delay