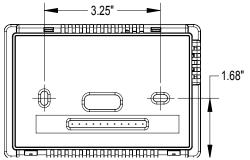

#### **Dimensions:**

**Heating & Air Conditioning** 

LASTS AND LASTS AND LASTS®

#### **Electrical Rating:**

- 1.68" 24 VAC (18-30 VAC)
  - 1 amp maximum per terminal
  - 3 amp maximum total load
  - Easy access terminal block