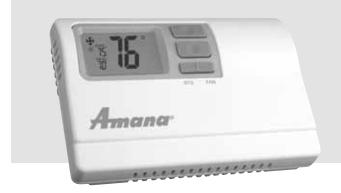

# 2-STAGE HEAT/2-STAGE COOL OR HEAT PUMP THERMOSTAT

Non-Programmable

- 2-Stage Heat/2-Stage Cool
- 2-Stage Heat Pump
- Patented Thermal Intrusion Barrier
- Large Display with Backlight
- Permanent Memory
- Accuracy: ±1°F, ±0.5°C
- Manual or Auto Changeover
- Field Adjustable Calibration
- Hardwired
- Extra Comfort and Energy Savings Modes Between Stages

- Adjustable Maximum Heat/Minimum Cool Setpoints
- Adjustable Temperature Differential
- Selectable °F or °C
- Keypad Lockout
- Soft Touch Controls

www.amana-PTAC.com

## Non-Programmable Thermostat

2-Stage Heat/2-Stage Cool or Heat Pump Hardwired

- 2-Stage Heat/Cool
- Large Display with Backlight
- Field Temperature Calibration