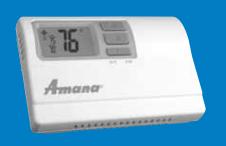

# 2-STAGE HEAT/2-STAGE COOL OR HEAT PUMP THERMOSTAT

Non-Programmable

- 2-Stage Heat/2-Stage Cool
- 2-Stage Heat Pump
- Patented Thermal Intrusion Barrier
- Large Display with Backlight
- Permanent Memory
- Accuracy: ±1°F, ±0.5°C
- Manual or Auto Changeover
- Field Adjustable Calibration
- Hardwired
- Extra Comfort and Energy Savings Modes Between Stages

- Adjustable Maximum Heat/Minimum Cool Setpoints
- Adjustable Temperature Differential
- Selectable °F or °C
- Keypad Lockout
- Soft Touch Controls

www.amana-PTAC.com

## Non-Programmable Thermostat

2-Stage Heat/2-Stage Cool or Heat Pump Hardwired

- 2-Stage Heat/Cool
- Large Display with Backlight
- Field Temperature Calibration