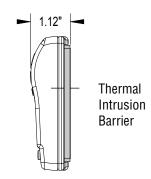

- 2-Stage Heat/2-Stage Cool
- 2-Stage Heat Pump
- Patented Thermal Intrusion Barrier
- Large Display with Backlight
- Permanent Memory
- Accuracy: ±1°F, ±0.5°C
- Manual or Auto Changeover
- Field Adjustable Calibration
- Hardwired
- Extra Comfort and Energy Savings Modes Between Stages

### 2246003

- 2-Stage Heat/ 1-Stage Cool Heat Pump
- Manual Changeover

- Large Display with Backlight
- Field Temperature Calibration

Patent No. Design: 424,953

Patent No. Thermal Intrusion Barrier: 6,597,275