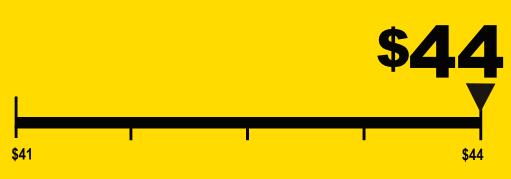

## **Estimated Yearly Operating Cost**

**Cost Range of Similar Models** 

409 kWh

**Estimated Yearly Electricity Use** 

Your cost will depend on your utility rates and use.

- Cost range based only on models of similar capacity with similar features.
- Estimated operating cost based on a 2007 national average electricity cost of 10.65 cents per kWh.
- For more information, visit www.ftc.gov/appliances.