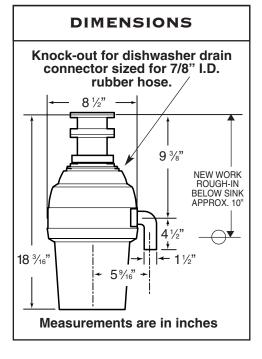

## SUBMITTAL SHEET

MODEL 8000TC • 1 H.P.

legend Series

BODOTC

- Top control/batch feed operation...No wall switch!
- High-speed 2800 r.p.m. permanent magnet motor produces more power per pound.
- Stainless steel, rust free grinding components.
- Fast and easy mount system provides a no hassle installation.
- Power cord included.
- Sound insulated for quiet operation.
- Safe for properly sized septic tanks.
- Longest warranties in the industry demonstrates commitment to quality.

Ten Year In-Home Service Warranty (see below).





## Waste King<sup>®</sup> Warranty

Any Waste King Legend<sup>®</sup> Model 8000TC that fails to operate during the lifetime of the original purchaser, and limited to the original purchaser, will be repaired or replaced, in your home free of charge.

| Motor Horsepower       | 1 H.P.                                        |
|------------------------|-----------------------------------------------|
| Motor Speed R.P.M.     | 2800                                          |
| Voltage                | 115                                           |
| Hz                     | 60                                            |
| Current-Amps           | 7.0                                           |
| Motor Type             | Permanent Magnet                              |
| Power Cord