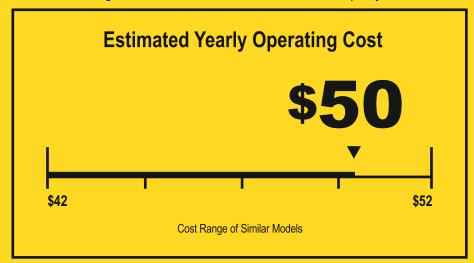

## ENERGYGUIDE

Refrigerator-Freezer

- Automatic Defrost
- Top-Mounted Freezer
- Without Through-The-Door-Ice Service

Whirlpool Corp.
Model: A8RXNGFB\*0\*
Capacity: 17.6 Cubic Feet

**470** kWh Estimated Yearly Electricity Use

Your cost will depend on your utility rates and use.

- Cost range based only on models of similar capacity with automatic defrost, top-mounted freezer, and without through-the-door ice service.
- Estimated operating cost based on a 2007 national average electricity cost of 10.65 cents per kWh.
- For more information, visit www.ftc.gov/appliances. (P/N W10564384 Rev. B)