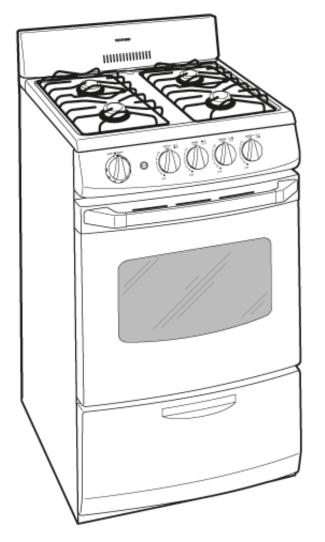

### **RGA820DED** – Hotpoint 20" Free-Standing Gas Range

## **RGA820DED – Hotpoint 20" Free-Standing Gas Range**

### **Features and Benefits**

- Standard clean oven Smooth surface makes cleaning by hand easier
- Electronic pilotless ignition Say farewell to the energy-wasting standing pilot! The electric pilotless ignition provides reliable operation
- Standard window Provides a convenient viewing area to check the progress of food
- Interior oven light Illuminates the oven interior
- Porcelain cooktop Raised edges contain spills, while the surface is easy to wipe clean
- Broiler drawer Supplies a concentrated heat for crisping and browning
- Two oven racks Durable to securely hold any cookware
- Model RGA820DEDWW White