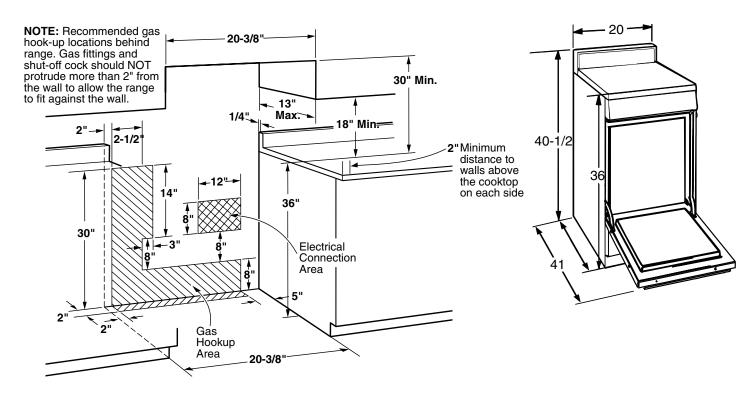

#### **Dimensions (in inches)**

Installation Information (in inches)

#### Electrical Rating: 120V, 60Hz, 5A

**Installation Information:** Before installing, consult installation instructions packed with product for current dimensional data.

**Note:** LP conversion kit is required for this model.

All GE ranges are equipped with an Anti-Tip device. The installation of this device is an important, required step in the installation of the range.