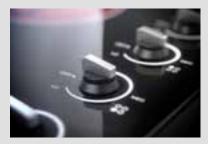

## **CONTROL**

Adjust the power level on each heating zone usign the nickel coated knobs.