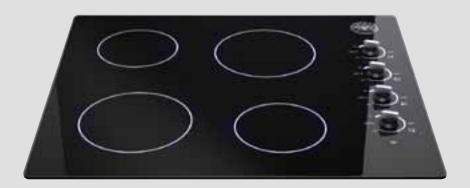

## BERTAZZONI MODULAR SERIES 24" CERAN COOKTOP

The Bertazzoni Modular series ceran glass cooktop is available in 24" with 4 heating zones and push and turn nichel coated knobs and residual heat indicator lights. The black ceramic top spots the Bertazzoni signature brand in the top right hand corner.

## **GLASS CERAMIC TOP**

The black ceramic top spots the Bertazzoni signature in the top right corner.