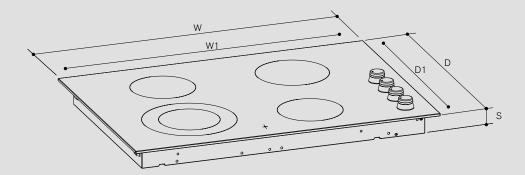

| Rif. | Dim.   |     |
|------|--------|-----|
|      | Inches | mm  |
| W    | 24     | 600 |
| W1   | 22 5/8 | 574 |
| D    | 21     | 533 |
| D1   | 19     | 490 |
| S    | 31/8   | 79  |

CAT307448 www.bertazzoni.com