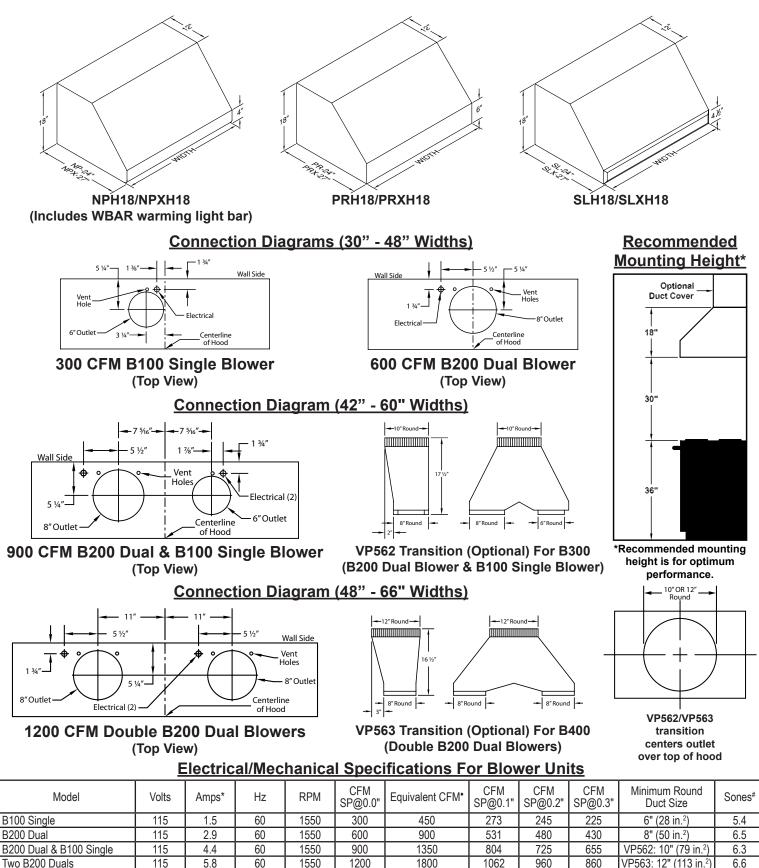

## **Vent A Hood** WALL MOUNT RANGE HOOD SPECIFICATIONS

NPH18/NPXH18/PRH18/PRXH18/SLH18/SLXH18 Equipped with halogen lighting. WBAR warming light bar is available on selected models (included on NP Series). X in part number indicates 27" depth.